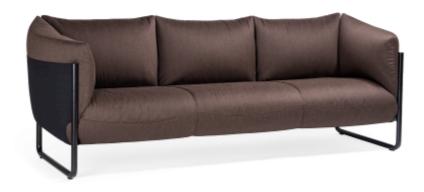

## **RHO**

The Rho easy chair/sofa invites from afar and gives a feeling of immersion when you sit down. Comfort and a long-term approach are at the heart of this design. The elastic features of the fabric Dymetrol® provide the seat with a springy and comfortable effect. The back and armrests cushions, held in place by a mesh fabric, are soft and full. The mesh fabric is available in three different colours and the frame in Colours by Materia (CbM\*) powder coating. Fastening the removable fabric and leather upholstery with concealed velcro is a practical feature. The wood is FSC®-labelled. Rho is suitable for all meeting places that need comfortable and durable lounge seating.