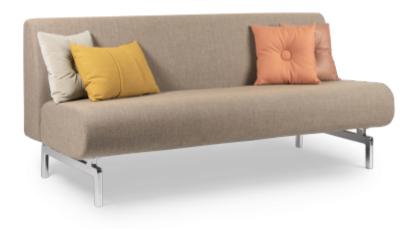

## POINT

Point displays a shape that is strong and full of character with many combination options. The furniture can be reduced or expanded. It also changes character depending on the armrests that are selected. Built-in power socket available as optional extra. Point is also available as a bench system with the characteristic bench armrest. The bench is deep enough to sit on both sides and works very well on its own or as a long dynamic shape that winds its way through a room.