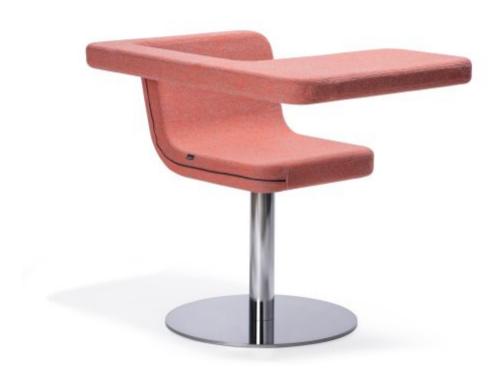

## **CLIP**

Clip is an exciting piece of furniture which is neither a table, chair or easy chair. Or perhaps it is all of these at once? It moves in the borderland between many pieces of furniture and works as a link between sofas and desks. Clip is a piece of furniture with its own strong expression and its very existence encourages creativity. The frame has a swivel base with return capability. Connectors are available as optional extras. Red Dot Award 2015.