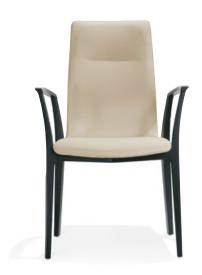

## Yara chair on wooden frame with armrests

The armrests, which arch outwards, welcome everyone with open arms. Thanks to the ingenious design, both armrests and frame look exceptionally slender. The stacking chair with armrests comes with either a normal or high backrest.

# Yara chair on wooden frame with armrests

YARA FRAME CHAIR 4LA UPH

Normal height backrest

High backrest

YARA FRAME CHAIR 4LA HB UPH