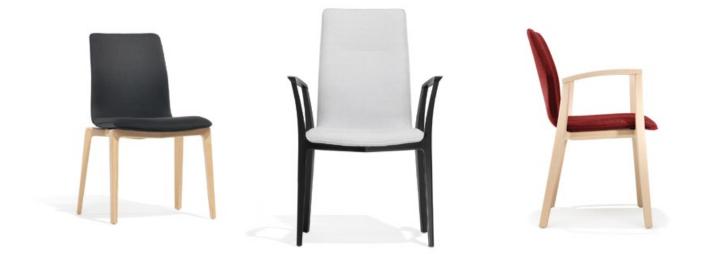

# yara

A functional chair of elegant proportions made of the natural, renewable material wood. Characterised by a unique and vibrant design language. The sweeping arms mimic the inviting gesture to take a seat. Yara is a high-quality series of extraordinary versatility, designed for a long life cycle.

## Yara chair on wooden frame

The entirely upholstered seat shell, available with a backrest in two different heights, appears to be floating on the slender stacking wooden frame. The upholstery is slender and comfortable and therefore cozy and snug.

## Yara chair on wooden frame with armrests

The armrests, which arch outwards, welcome everyone with open arms. Thanks to the ingenious design, both armrests and frame look exceptionally slender. The stacking chair with armrests comes with either a normal or high backrest.