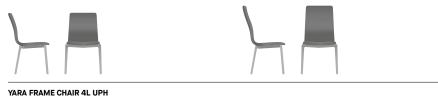

## Yara chair on wooden frame

The entirely upholstered seat shell, available with a backrest in two different heights, appears to be floating on the slender stacking wooden frame. The upholstery is slender and comfortable and therefore cozy and snug.

# Yara chair on wooden frame

Normal height backrest

High backrest

YARA FRAME CHAIR 4L HB UPH