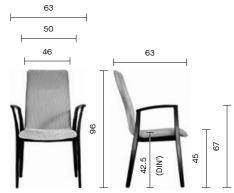

# Yara chair on wooden frame with armrests

YARA FRAME CHAIR 4LA UPH

Normal height backrest

High backrest

YARA FRAME CHAIR 4LA HB UPH

## Yara chair on wooden frame with armrests

seat. 2 high backrest

Dimensions in cm

8

<sup>&</sup>lt;sup>1</sup> The DIN seat height was determined acc. to DIN EN 1335-1, i.e. the seat height measured by means of a measuring device at the position of the ischial tuberosity (sitting bones) after having placed a load of 50 kg on the half width of the