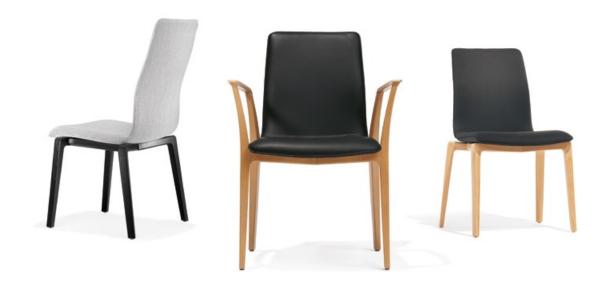

# **Variations**

## Yara chair on wooden frame

The entirely upholstered seat shell, available with a backrest in two different heights, appears to be floating on the slender stacking wooden frame. The upholstery is slender and comfortable and therefore cozy and snug.

## Yara chair on wooden frame with armrests

The armrests, which arch outwards, welcome everyone with open arms. Thanks to the ingenious design, both armrests and frame look exceptionally slender. The stacking chair with armrests comes with either a normal or high backrest.