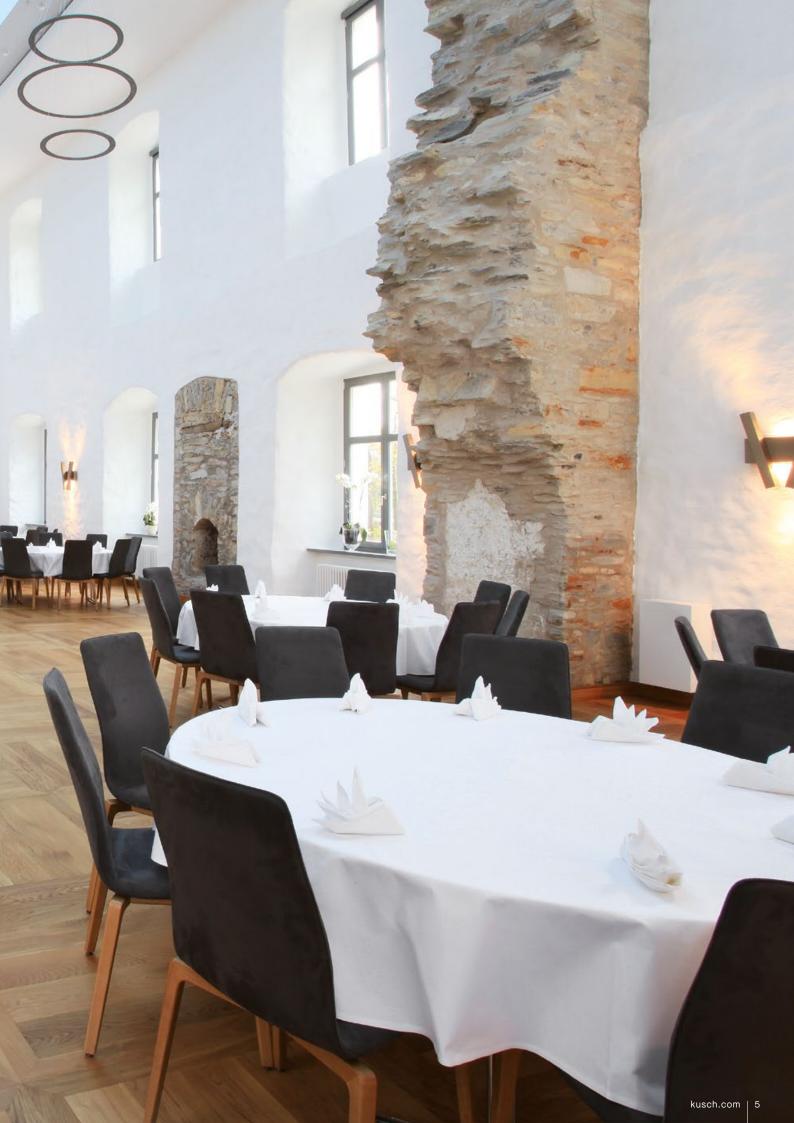

## Yara chair on wooden frame

The entirely upholstered seat shell, available with a backrest in two different heights, appears to be floating on the slender stacking wooden frame. The upholstery is slender and comfortable and therefore cozy and snug.

# Yara chair on wooden frame

Normal height backrest

High backrest

YARA FRAME CHAIR 4L HB UPH