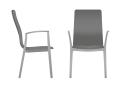

## Yara chair on wooden frame with armrests

The armrests, which arch outwards, welcome everyone with open arms. Thanks to the ingenious design, both armrests and frame look exceptionally slender. The stacking chair with armrests comes with either a normal or high backrest.

# Yara chair on wooden frame with armrests

YARA FRAME CHAIR 4LA UPH

Normal height backrest

High backrest

YARA FRAME CHAIR 4LA HB UPH