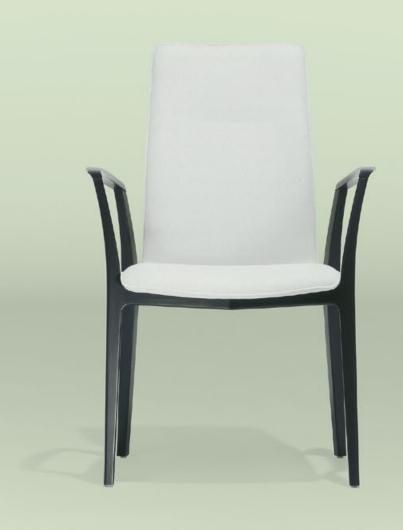

## Yara chair on wooden frame with armrests

The armrests, which arch outwards, welcome everyone with open arms. Thanks to the ingenious design, both armrests and frame look exceptionally slender. The stacking chair with armrests comes with either a normal or high backrest.

# Yara chair on wooden frame with armrests

YARA FRAME CHAIR 4LA UPH

Normal height backrest

High backrest

YARA FRAME CHAIR 4LA HB UPH