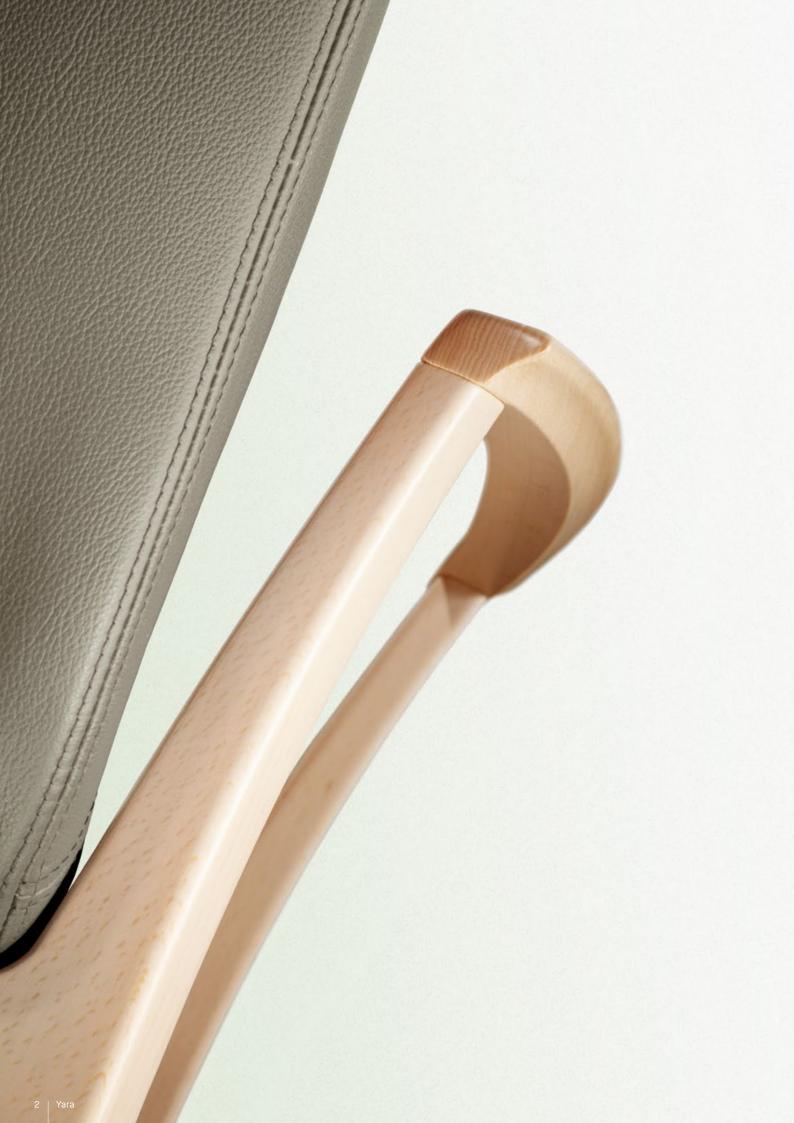

## Yara chair on wooden frame with armrests

The armrests, which arch outwards, welcome everyone with open arms. Thanks to the ingenious design, both armrests and frame look exceptionally slender. The stacking chair with armrests comes with either a normal or high backrest.

#### Frame, armrests

- · Natural beech or stained
- · Optional with antibacterial surface coating