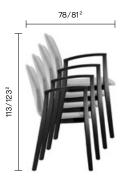

#### Stackability

- Stackable on dolly CART KU 1: 5 units
- · Stackable on dolly CART KU 3: 5 units
- Stackable on dolly CART KU 2: 5 units
- · Stack of 4 units recommended
- · Height plus 9 cm per stacking chair
- · Depth plus 6 cm per stacking chair

## Stackability

- Stackable on dolly CART KU 1: 5 units
- · Stackable on dolly CART KU 3: 5 units
- Stackable on dolly CART KU 2: 5 units
- · Stack of 4 units recommended
- Height plus 9 cm per stacking chair with armrests
- · Depth plus 6 cm per stacking chair with armrests