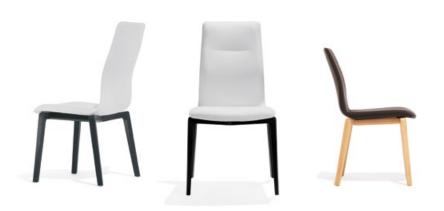

## Yara chair on wooden frame

The entirely upholstered seat shell, available with a backrest in two different heights, appears to be floating on the slender stacking wooden frame. The upholstery is slender and comfortable and therefore cozy and snug.

# Yara chair on wooden frame

Normal height backrest

High backrest

YARA FRAME CHAIR 4L HB UPH