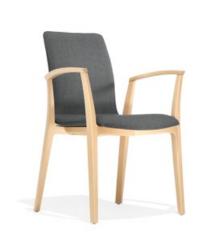

## Yara chair on wooden frame with armrests

The armrests, which arch outwards, welcome everyone with open arms. Thanks to the ingenious design, both armrests and frame look exceptionally slender. The stacking chair with armrests comes with either a normal or high backrest.

# Yara chair on wooden frame

Normal height backrest

High backrest

YARA FRAME CHAIR 4L HB UPH

# Yara chair on wooden frame with armrests

YARA FRAME CHAIR 4LA UPH

Normal height backrest

High backrest

YARA FRAME CHAIR 4LA HB UPH