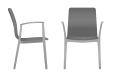

## Yara chair on wooden frame with armrests

The armrests, which arch outwards, welcome everyone with open arms. Thanks to the ingenious design, both armrests and frame look exceptionally slender. The stacking chair with armrests comes with either a normal or high backrest.

# Yara chair on wooden frame with armrests

YARA FRAME CHAIR 4LA UPH

Normal height backrest

High backrest

YARA FRAME CHAIR 4LA HB UPH