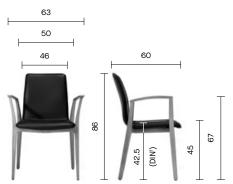

# Yara chair on wooden frame

Normal height backrest

High backrest

YARA FRAME CHAIR 4L HB UPH

#### Yara chair on wooden frame

seat. 2 high backrest

Dimensions in cm

8

<sup>&</sup>lt;sup>1</sup> The DIN seat height was determined acc. to DIN EN 1335-1, i.e. the seat height measured by means of a measuring device at the position of the ischial tuberosity (sitting bones) after having placed a load of 50 kg on the half width of the