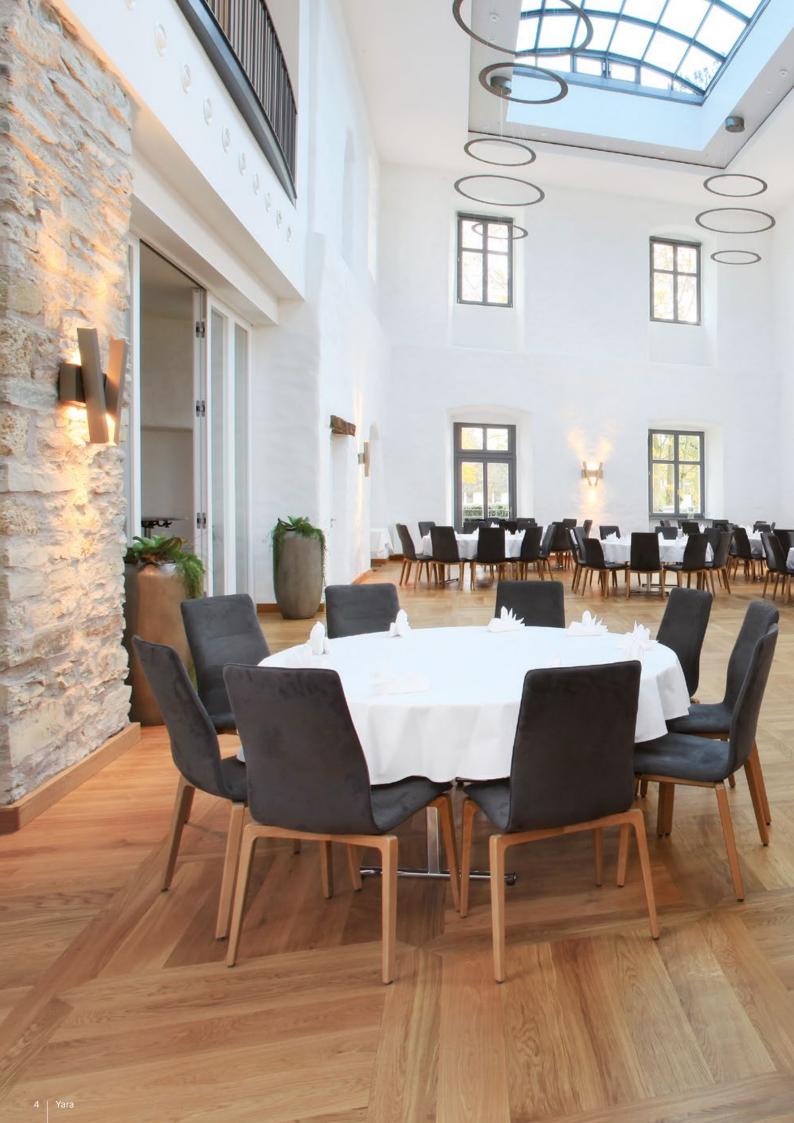

## Yara chair on wooden frame

The entirely upholstered seat shell, available with a backrest in two different heights, appears to be floating on the slender stacking wooden frame. The upholstery is slender and comfortable and therefore cozy and snug.

# Yara chair on wooden frame

Normal height backrest

High backrest

YARA FRAME CHAIR 4L HB UPH