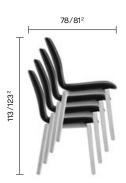

#### Stackability

- Stackable on dolly CART KU 1: 5 units
- · Stackable on dolly CART KU 3: 5 units
- Stackable on dolly CART KU 2: 5 units
- · Stack of 4 units recommended
- · Height plus 9 cm per stacking chair
- · Depth plus 6 cm per stacking chair

## Stackability

- Stackable on dolly CART KU 1: 5 units
- · Stackable on dolly CART KU 3: 5 units
- Stackable on dolly CART KU 2: 5 units
- · Stack of 4 units recommended
- Height plus 9 cm per stacking chair with armrests
- · Depth plus 6 cm per stacking chair with armrests