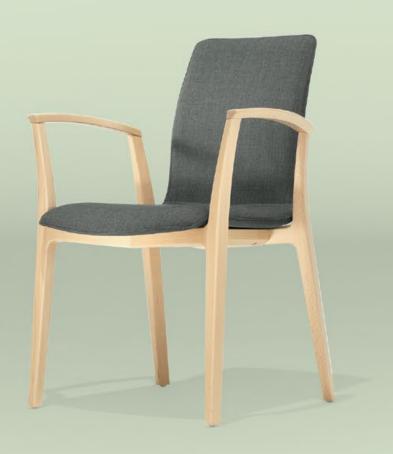

## Yara chair on wooden frame with armrests

The armrests, which arch outwards, welcome everyone with open arms. Thanks to the ingenious design, both armrests and frame look exceptionally slender. The stacking chair with armrests comes with either a normal or high backrest.

# Yara chair on wooden frame with armrests

YARA FRAME CHAIR 4LA UPH

Normal height backrest

High backrest

YARA FRAME CHAIR 4LA HB UPH