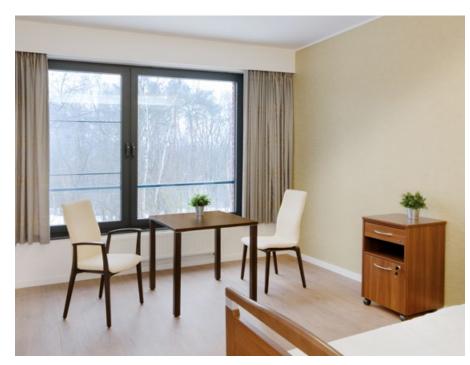

## Yara chair on wooden frame

The entirely upholstered seat shell, available with a backrest in two different heights, appears to be floating on the slender stacking wooden frame. The upholstery is slender and comfortable and therefore cozy and snug.

## Yara chair on wooden frame with armrests

The armrests, which arch outwards, welcome everyone with open arms. Thanks to the ingenious design, both armrests and frame look exceptionally slender. The stacking chair with armrests comes with either a normal or high backrest.