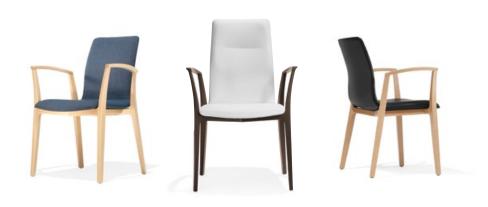

## Yara chair on wooden frame with armrests

The armrests, which arch outwards, welcome everyone with open arms. Thanks to the ingenious design, both armrests and frame look exceptionally slender. The stacking chair with armrests comes with either a normal or high backrest.

# Yara chair on wooden frame with armrests

YARA FRAME CHAIR 4LA UPH

Normal height backrest

High backrest

YARA FRAME CHAIR 4LA HB UPH