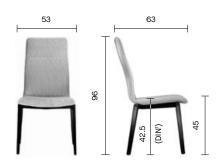

# Yara chair on wooden frame with armrests

YARA FRAME CHAIR 4LA UPH

Normal height backrest

High backrest

YARA FRAME CHAIR 4LA HB UPH

## Yara chair on wooden frame with armrests

seat. 2 high backrest

Dimensions in cm

8

<sup>&</sup>lt;sup>1</sup> The DIN seat height was determined acc. to DIN EN 1335-1, i.e. the seat height measured by means of a measuring device at the position of the ischial tuberosity (sitting bones) after having placed a load of 50 kg on the half width of the