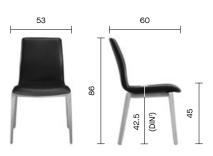

# Yara chair on wooden frame

Normal height backrest

High backrest

YARA FRAME CHAIR 4L HB UPH

#### Yara chair on wooden frame

seat. 2 high backrest

Dimensions in cm

8

<sup>&</sup>lt;sup>1</sup> The DIN seat height was determined acc. to DIN EN 1335-1, i.e. the seat height measured by means of a measuring device at the position of the ischial tuberosity (sitting bones) after having placed a load of 50 kg on the half width of the