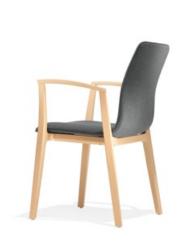

## Yara chair on wooden frame with armrests

The armrests, which arch outwards, welcome everyone with open arms. Thanks to the ingenious design, both armrests and frame look exceptionally slender. The stacking chair with armrests comes with either a normal or high backrest.

# Yara chair on wooden frame

Normal height backrest

High backrest

YARA FRAME CHAIR 4L HB UPH

# Yara chair on wooden frame with armrests

YARA FRAME CHAIR 4LA UPH

Normal height backrest

High backrest

YARA FRAME CHAIR 4LA HB UPH