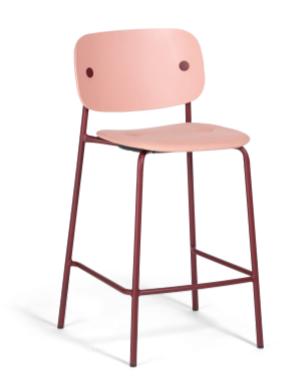

## **ANAGRAM**

Anagram bar stool is stackable and available in two heights, 630 and 780 mm. Just as for the Anagram chairs/armchairs, the seat and back are either made of wood or injection moulded polypropylene in CbM\*, non-upholstered, upholstered seat or fully upholstered. The die-cast aluminium buttons match the colour of the frame. The legs loop up behind the back tray, providing an elegant handle for easy lifting and moving. A footrest offers practical support. Frame in chrome or CbM\* powder coating.

## **VARIANTS**

|   | W      | D      | Н       | SH     |
|---|--------|--------|---------|--------|
| A | 500 mm | 500 mm | 930 mm  | 630 mm |
| A | 520 mm | 510 mm | 1080 mm | 780 mm |