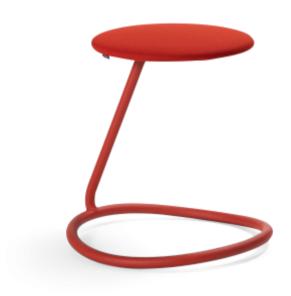

## **ROCCA**

The Rocca stool has a playful design that helps the body to keep active. The steel tubing gives the stool a minimalistic appearance, something that also makes it unique. The ring encourages movement and the seat lets you sit comfortably. Together they form a unit that interacts. As optional are hanging devices to protect the table tops and simplify when cleaning. Rocca is a different kind of seating that is easy to carry around in activity-based meeting places. Frame in chrome or CbM\* powder coating. Rocca is available in height 500 and 615 mm.