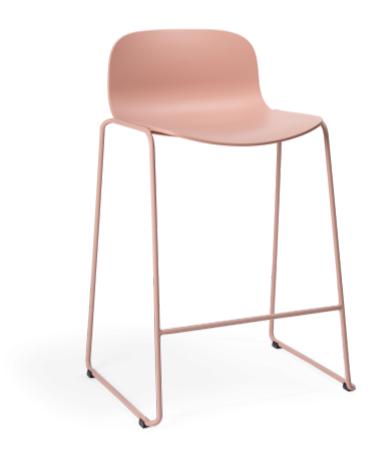

## **NEO LITE**

The beautiful lines of Neo Lite create an comfortable bar stool which looks interesting and 'enlivening' regardless of from which direction you look at it. Behind the clean, self-explanatory design lies a solid piece of workmanship. All the details have been carefully tested and reviewed. Seat shell in polypropylene in CbM\*, non-upholstered or upholstered seat alt. fully upholstered in fabric or leather. Base in chrome alt. silver grey or CbM\* powder coating. The Neo Lite range also includes exclusive conference chairs as well as chairs and armchairs in different variants.

## **VARIANTS**

|   | W      | D      | Н      | SH     |  |
|---|--------|--------|--------|--------|--|
| 面 | 555 mm | 460 mm | 830 mm | 630 mm |  |
| A | 555 mm | 460 mm | 980 mm | 780 mm |  |