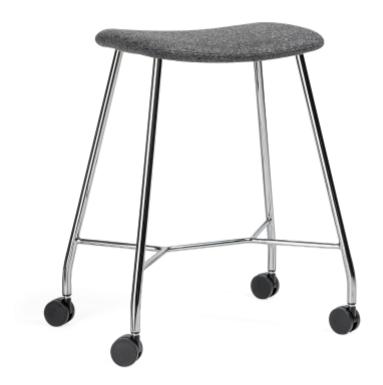

## **MOTUS**

The shape of this stool is defined by its function. The curved upholstered seat which is slightly forward-leaning gives extra comfort and its design allows you to either sit upright or astride like on a saddle. The stool is fitted with interval brake castors for a more active and mobile way of sitting. The frame is available in chrome or CbM\* powder coating.