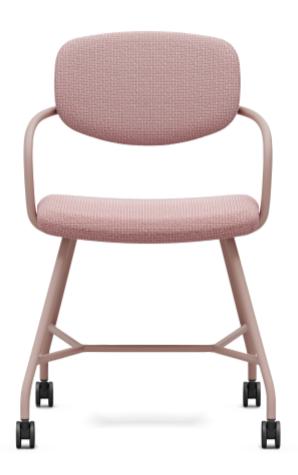

## **MOTUS**

The Motus chair radiates self-confidence and attitude while being versatile and adaptable. Together with the Vagabond table series, it creates an exciting innovation and a completely mobile way of furnishing. Motus is suitable as a meeting chair in different environments. The back attachment has a beautifully designed bracket that enhances the feel of the design. The castors make it easy and flexible to move around. The frame is available in chrome or CbM\* powder coating.