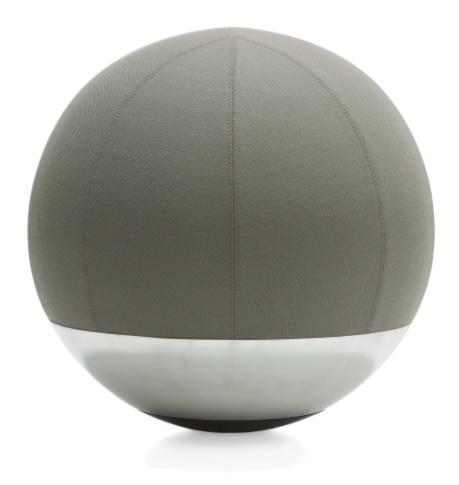

## **BOULLÉE**

Boullée is a multi-faceted piece combining the properties of an ergonomic pilates ball and a piece of sculptural upholstered furniture. Its unique shape counterbalances the monotony of sitting still and provides a dynamic seating experience during which you can move about and balance on the furniture using the weight of your body. Boullée encourages participants to be active in meetings, but is equally as suitable for use at desks, in lounge environments or in foyers. The lower section is made of shiny steel, while the upper section has the option of fabric or leather upholstery.