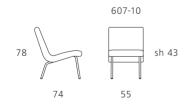

time of awakening. Today, still an example of the timeless quality of good design.

## **Product description**

| Armchair   |                                                                            |
|------------|----------------------------------------------------------------------------|
| Modell no. | 607                                                                        |
| Frame      | Solid beech with zigzag springs. Back with strapping.                      |
| Base       | Tubular steel: - highly polished chrome-plated - powder-coated black matt. |
| Upholstery | Cold cure foam with an outer layer of nonwoven fabric.                     |
| Glides     | Fitted with synthetic glides.                                              |

## **Technical drawings and dimensions**



All dimensions in cm.