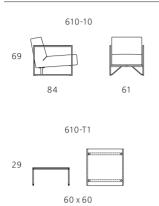

).                                                                                                                                                               |
| Frame               | Sectional steel, with highly polished chrome- plated.                                                                                                                                                                                                              |
| Glides              | Fitted with synthetic glides.                                                                                                                                                                                                                                      |

## WALTER KNOLL

### SEN.

### Technical drawings and dimensions



All dimensions in cm.