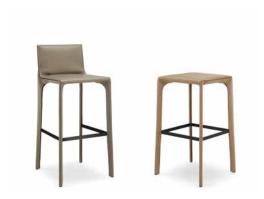

## SADDLE CHAIR. BARSTOOL

DESIGN: EOOS.

| Construction | <ul> <li>metal construction</li> </ul> |
|--------------|----------------------------------------|
|              |                                        |

- footrest: steel

**Upholstery** — cold cure foam with a layer of wadding

belt suspension

Cover – leather, Saddle

– leather, Paco

For production reasons the leather Saddle, which is used on this model, will be reduced in its thickness

by 1,5 mm.

Information

– colour of the zipper is black as a standard

– covers are removable

- cover and frame can be detached and recycled

footrest 🗹 coated black

synthetic glides

**RANGE** 

## SADDLE CHAIR

1245

W 48.5 D 46.5 H 68

W 19 D 18¼ H 26¾

1246

W 48.5 D 46.5 H 78

W 19 D 18¼ H 30¾

1247

W 48.5 D 50 H 94 SH 68 SD 38

W 19 D 19¾ H 37 SH 26¾ SD 15

1248

W 48.5 D 50 H 104 SH 78 SD 38

W 19 D 19¾ H 41 SH 30¾ SD 15