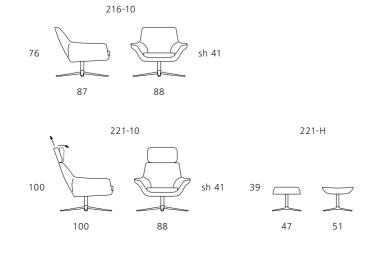

ody foam-moulded with steel subframe and belt suspension.                                                                              |
| Upholstery    | Marked seat cushion, cold cure foam with wadding cover.  Back with visco-elastic foam inlay.  Stool: cold cure foam with wadding cover. |
| Base          | 4-star swivel base, matt polished die-cast aluminium. Available also with return mechanism (for surcharge).                             |
| Glides        | Synthetic glides for stone and carpet floors, felt glides for wooden floors.                                                            |
| Headrest      | The headrest can be steplessly adjusted in the height by 7 cm and tilted forwards.                                                      |

## Technical drawings and dimensions