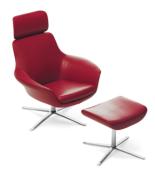

## OSCAR. Design: PearsonLloyd.

This splendid stand-alone item is a pleasure to behold from whatever angle. A sculptural armchair with that feel-good factor. The headrest can be tilted forwards. The four-star swivel base made of matt polished aluminium, is available for the armchair and the upholstered stool.