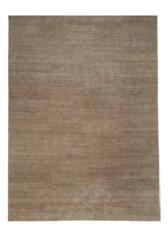

## LEGENDS OF CARPETS. PLAIN

DESIGN: HELMUT SCHEUFELE.

Material CA0050 - Imole:

34% silk, 33% wool, 33% nettle

CA0051 - Usiku:

34% silk, 33% wool, 33% nettle

CA0052 - Suma:

34% silk, 33% wool, 33% nettle