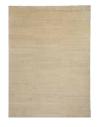

## LEGENDS OF CARPETS. PLAIN

DESIGN: HELMUT SCHEUFELE.

Material CA0050 - Imole:

34% silk, 33% wool, 33% nettle

CA0051 - Usiku:

34% silk, 33% wool, 33% nettle

CA0052 - Suma:

34% silk, 33% wool, 33% nettle