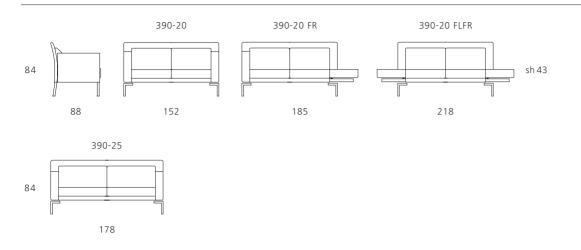

## WALTER KNOLL

| Product description |                                                                                                                                                                                                                                                                                                                                         | Jason 390 is synonymous with modern living. Smart<br>design with a practical purpose. The armrest<br>extension mechanism is housed within the frame.<br>A surface for lying on can be produced in next to<br>no time within the two- and two-and-a-half- seater<br>sofas. |
|---------------------|-----------------------------------------------------------------------------------------------------------------------------------------------------------------------------------------------------------------------------------------------------------------------------------------------------------------------------------------|---------------------------------------------------------------------------------------------------------------------------------------------------------------------------------------------------------------------------------------------------------------------------|
| Design awards       | reddot design award                                                                                                                                                                                                                                                                                                                     |                                                                                                                                                                                                                                                                           |
| Modell no.          | 390                                                                                                                                                                                                                                                                                                                                     |                                                                                                                                                                                                                                                                           |
| Frame               | Seat: steel with zigzag springs.<br>Back: steel.                                                                                                                                                                                                                                                                                        |                                                                                                                                                                                                                                                                           |
| Upholstery          | Loose seat cushions, sandwich construction<br>Loose back cushions, tcking sewn into cham<br>foam cure (casual look).                                                                                                                                                                                                                    |                                                                                                                                                                                                                                                                           |
|                     | Bolster: foam-/fibre filling.                                                                                                                                                                                                                                                                                                           |                                                                                                                                                                                                                                                                           |
| Legs                | Steel, satin chrome or highly polished chron                                                                                                                                                                                                                                                                                            | ne-plated finish with height-adjustable glides.                                                                                                                                                                                                                           |
| Function            | Each armrest adds 33 cm to the width of th<br>sofa when fully extended.<br>FL = functional armrest, left.<br>FR = functional armrest, right.<br>FLFR = functional armrest, left and right.<br>As viewed from the front in each case.<br>Please note the respective armrest when<br>ordering.<br>Dimensions with one functional armrest: |                                                                                                                                                                                                                                                                           |
|                     | 390-20: W 185 cm<br>390-25: W 211 cm                                                                                                                                                                                                                                                                                                    |                                                                                                                                                                                                                                                                           |
|                     | Dimensions with two functional armrests:<br>390-20: W 218 cm<br>390-25: W 244 cm                                                                                                                                                                                                                                                        |                                                                                                                                                                                                                                                                           |

## Technical drawings and dimensions

All dimensions in cm.