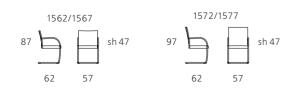

## WALTER KNOLL

|                     | The cantilever is a classic in the world of relaxed<br>sitting. George brings special comfort to sitting at<br>table. Particular attention was paid to the<br>leathercovered armrests. The masterly detail of the<br>parallel stitching of the hand-sewn seam is eye-<br>catching. A sign of true craftsmanship. A selection<br>of stackable variants with high or low backs is<br>available. The chair with a fine upholstered pad is<br>especially comfortable. |
|---------------------|-------------------------------------------------------------------------------------------------------------------------------------------------------------------------------------------------------------------------------------------------------------------------------------------------------------------------------------------------------------------------------------------------------------------------------------------------------------------|
| Product description |                                                                                                                                                                                                                                                                                                                                                                                                                                                                   |
| Design awards       | Vertex of the sign award reddot design award                                                                                                                                                                                                                                                                                                                                                                                                                      |
| Modell no.          | 1562/1572/1567/1577                                                                                                                                                                                                                                                                                                                                                                                                                                               |
| Frame               | Tubular steel, highly polished chrome-plated. Flexible back.                                                                                                                                                                                                                                                                                                                                                                                                      |
| Upholstery          | 1562/1572:<br>seat and back foam-moulded with an outer layer of wadding. Seat with micro-compartment<br>spring core.<br>1567/1577:<br>seat and back foam-moulded. Seat with micro-compartment spring core. With fixed-moulded<br>cushion.                                                                                                                                                                                                                         |
| Armrests            | Tubular steel, leather surrounded with parallel stitching hand-sewn seam. When the chair is in leather, the armrest is made out of the same material. When the chair is in fabric, the armrest is made of leather Select black. Armrest height: 68 cm.                                                                                                                                                                                                            |
| Glides              | Fitted with synthetic glides for stone and carpet floors or felt glides for wooden floors.                                                                                                                                                                                                                                                                                                                                                                        |
| Notice              | Chairs without fine upholstered pad are<br>stackable up to four chairs.<br>George cantilever 1562, 1567, 1572 und<br>1577 are marked with the GS-certificate for<br>tested safety.                                                                                                                                                                                                                                                                                |

## Technical drawings and dimensions