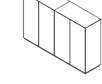

### Highboards Highboards

172 x 43 Höhe *height* 110

172 x 43 Höhe *height* 110

215 x 43 Höhe *height* 110

All dimensions in cm.