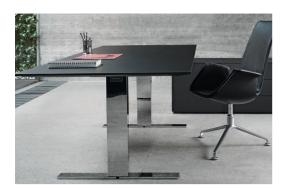

### EXEC-V desk range. Design: Wolfgang C. R. Mezger.

The executive office stands for flexible functions and cultivated representation. The height adjustment allows you to work either standing or sitting. Ergonomic and healthy. The desk top seems to float above the base and pedestal. As a freestanding desk or attached to the pedestal. A complex range consisting of desks, pedestals, sideboards and conference tables. Prestigious and practical.

#### **Product description**

| Modell no.        | 7300                                                                                                                                                                                                                             |
|-------------------|----------------------------------------------------------------------------------------------------------------------------------------------------------------------------------------------------------------------------------|
| Table tops        | There are two table top variations available.                                                                                                                                                                                    |
|                   | MDF table top with bevelled edge.<br>Top thickness 28 mm tapered to 10 mm.<br>MDF table top with a straight edge.<br>Top thickness 40 mm.<br>Surfaces: fine textured paint, paint White<br>no03, HPL laminate, fenix®, linoleum, |
|                   | veneers from price groups II, IV, V, VI.<br>Desks with top thickness of 28 mm are also<br>available in linoleum with silver-coloured<br>edge no71 from price group IV and solid<br>wood from price groups X, XI, XII.            |
| Table legs        | <b>T leg:</b> column and base plate in aluminium polished chrome<br><b>Column leg</b> (conference tables and single workstations): column and base plates in aluminium polished chrome.                                          |
| Adjustable height | Desks and conference tables are<br>available as height-adjustable models<br>for surcharge.<br>(except rectangular conference table)<br>with an integrated motor (74-118 cm).                                                     |
|                   | Height-adjustable desks carry the GS-mark                                                                                                                                                                                        |