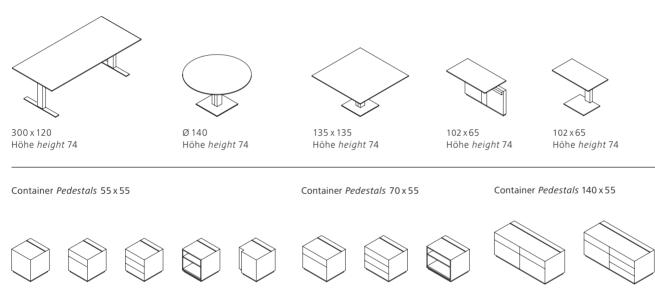

#### Technical drawings and dimensions

Schreibtische Desks

Tischplatten sind 28 oder 40 mm dick. Desk tops are 28 or 40 mm thick.

Konferenztische Conference tables

Tischplatten sind 28 oder 40 mm dick. *Desk tops are 28 or 40 mm thick*.

Höhe Container 55 Height of pedestals 55

Container Pedestals 110 x 55

Höhe Container 55 Height of pedestals 55

All dimensions in cm.