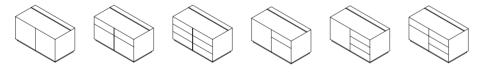

Höhe Container 55 Height of pedestals 55

Container Pedestals 110 x 55

Höhe Container 55 Height of pedestals 55

All dimensions in cm.