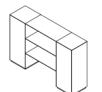

### Highboards Highboards

172 x 43 Höhe *height* 110

172 x 43 Höhe *height* 110

215 x 43 Höhe *height* 110

All dimensions in cm.