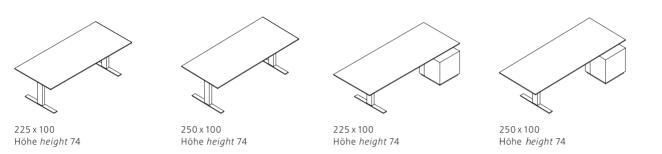

#### Technical drawings and dimensions

Schreibtische Desks

Tischplatten sind 28 oder 40 mm dick. Desk tops are 28 or 40 mm thick.

Konferenztische Conference tables

Tischplatten sind 28 oder 40 mm dick. *Desk tops are 28 or 40 mm thick*.