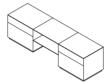

Höhe Container 55 Height of pedestals 55

Container Pedestals 110 x 55

Höhe Container 55 Height of pedestals 55

All dimensions in cm.