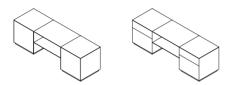

### EXEC-V desk range.

Sideboards Sideboards 180 x 55

Höhe Sideboards 55 Height of sideboards 55

Sideboard Sideboard 210 x 55

Höhe Sideboard 55 Height of sideboard 55