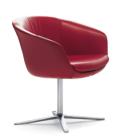

## WALTER KNOLL

A dining chair offering the sumptuous comfort of an upholstered armchair. Resting on its slimline column on a delicate cross base, the chair is easy to swivel. The X-Tables are matching with corresponding bases in different sizes with table tops in glass.

## **Product description**

| Armchair   |                                                                                                             |
|------------|-------------------------------------------------------------------------------------------------------------|
| Modell no. | 230                                                                                                         |
| Frame      | Moulded foam bucket seat.                                                                                   |
| Upholstery | Fixed seat cushion, cold cure foam with an outer layer of wadding.                                          |
| Base       | 4-star swivel base, matt polished die-cast Aluminium.                                                       |
| Glides     | Synthetic glides for stone and carpet floors, felt glides for wooden floors.                                |
| Notice     | COM/COL has to be tested before using.<br>Bob armchair is marked with the GS-certificate for tested safety. |