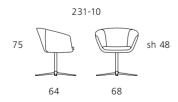

---------|
| Modell no. | 230                                                                                                         |
| Frame      | Moulded foam bucket seat.                                                                                   |
| Upholstery | Fixed seat cushion, cold cure foam with an outer layer of wadding.                                          |
| Base       | 4-star swivel base, matt polished die-cast Aluminium.                                                       |
| Glides     | Synthetic glides for stone and carpet floors, felt glides for wooden floors.                                |
| Notice     | COM/COL has to be tested before using.<br>Bob armchair is marked with the GS-certificate for tested safety. |

## Technical drawings and dimensions



All dimensions in cm.