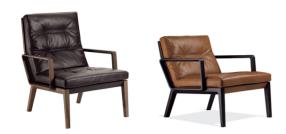

## ANDOO LOUNGE. Design: EOOS.

Inviting upholstery, soft leather with integrated piping, wood delicately shaped towards the inside complement each other to create a fine armchair. It comes with a high or low back, with armrests and a footstool if desired.

#### Solid wood:

- oak white pigmented (.10wo)
- oak fumed (.13wo)
- oak burned (.14wo)
- nutwood with sapwood incl. (.99wo) (for surcharge).

Upholstery

Fixed upholstered seat and back cushions, ticking sewn into chambers with down filling and cold cure foam core.