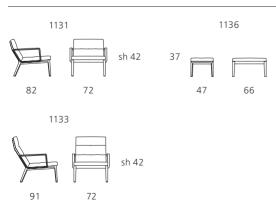

### Design awards

Modell no.

1130/1131/1136

Frame

#### Technical drawings and dimensions

All dimensions in cm.