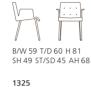

## Technical drawings and dimensions

1324

1321

1322

1323

B/W 59 T/D 62 H 89 SH 49 ST/SD 45 AH 68

All dimensions in cm.

B/W 51,5 T/D 60 H 81 SH 49 ST/SD 45