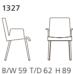

## Technical drawings and dimensions

1324

1321

1322

1323

B/W 59 T/D 62 H 89 SH 49 ST/SD 45 AH 68

All dimensions in cm.

B/W 51,5 T/D 60 H 81 SH 49 ST/SD 45