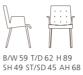

## Technical drawings and dimensions

1324

1321

1322

1323

B/W 59 T/D 62 H 89 SH 49 ST/SD 45 AH 68

All dimensions in cm.

B/W 51,5 T/D 60 H 81 SH 49 ST/SD 45