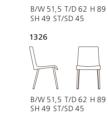

## Technical drawings and dimensions

1324

1321

1322

1323

B/W 59 T/D 62 H 89 SH 49 ST/SD 45 AH 68

All dimensions in cm.

B/W 51,5 T/D 60 H 81 SH 49 ST/SD 45