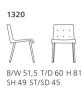

## Technical drawings and dimensions

1324

1321

1322

1323

B/W 59 T/D 62 H 89 SH 49 ST/SD 45 AH 68

All dimensions in cm.

B/W 51,5 T/D 60 H 81 SH 49 ST/SD 45