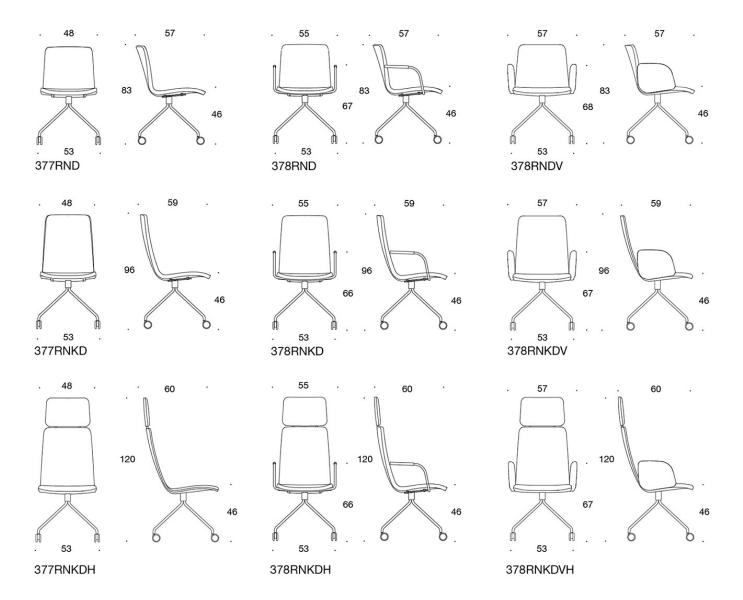

#### PRODUCT CODE NUMBER:

377RND = low backrest, four leg base with castors, fully upholstered, without armrests
378RND (V) = low backrest, four leg base with castors, fully upholstered, with open armrests
377RNKD (H) = high backrest, four leg base with castors, fully upholstered, without armrests
378RNKD (V/H) = high backrest, four leg base with castors, fully upholstered, with open armrests
V = upholstered armrests

H = headrest

### **Dimensional drawing:**