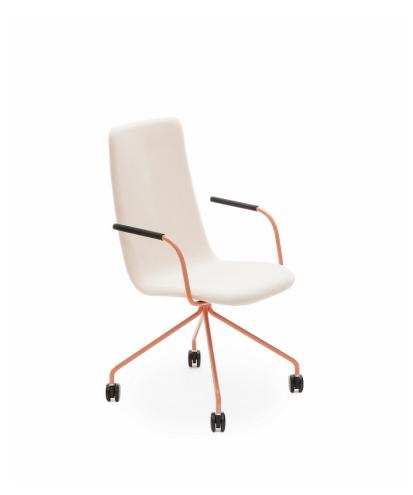

# Conference chair with four leg base and castors

Design — Antti Kotilainen

The fully upholstered Sola conference chair is available with a low or high backrest. A four-leg base with castors increases the comfort of the chair, which makes it suitable for short-term workstation use.

#### **MATERIAL DESCRIPTION:**

Upholstery: fully upholstered.

Base and armrests: white, black, chrome or Inspiring

Colours.

Armrests: black plastic or upholstered.

Castors for hard floor.

Headrest.

#### PRODUCT CODE NUMBER:

377RND = low backrest, four leg base with castors, fully upholstered, without armrests
378RND (V) = low backrest, four leg base with castors, fully upholstered, with open armrests
377RNKD (H) = high backrest, four leg base with castors, fully upholstered, without armrests
378RNKD (V/H) = high backrest, four leg base with castors, fully upholstered, with open armrests
V = upholstered armrests