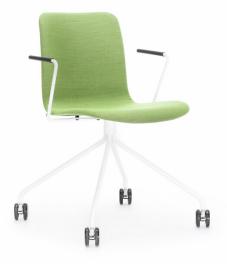

## Universal chair with four leg base and castors

Design — Antti Kotilainen

The universal Sola chair with castors is ideal for short-term meeting or workstation use. The chair is available unupholstered and with several upholstery options. The seat cup of the chair can be made of different materials and is also available with a four-point and sled base.

### **PRODUCT CODE NUMBER:**

377R (RC/RBC/RD) = four leg base with castors, without upholstery, without armrests
378R (RC/RBC/RD) = four leg base with castors, without upholstery, with armrests
BC = upholstered seat and backrest
C = upholstered seat
D = fully upholstered