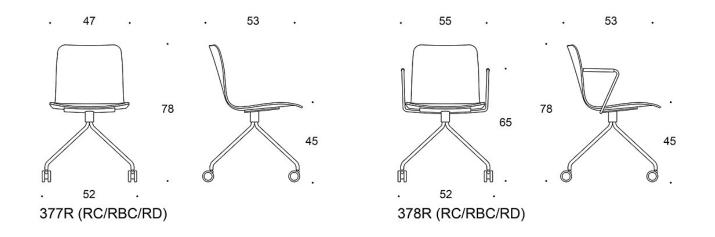

### **PRODUCT CODE NUMBER:**

377R (RC/RBC/RD) = four leg base with castors, without upholstery, without armrests
378R (RC/RBC/RD) = four leg base with castors, without upholstery, with armrests
BC = upholstered seat and backrest
C = upholstered seat
D = fully upholstered

## **Dimensional drawing:**