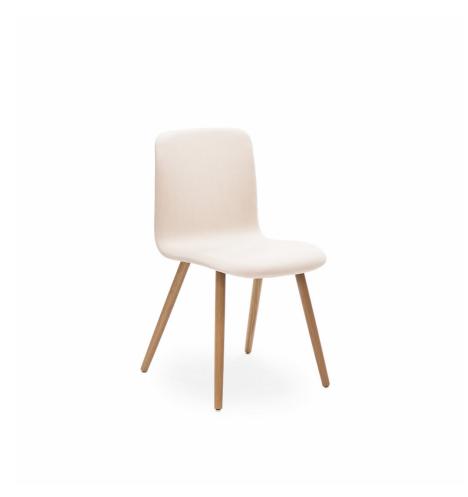

# Sola

## Conference chair with wooden legs

Design — Antti Kotilainen

The Sola conference chair is available with both a low and high backrest. The wooden stand legs bring warmth to a meeting room. Sola conference chairs are high-quality chairs that are very comfortable to sit on.