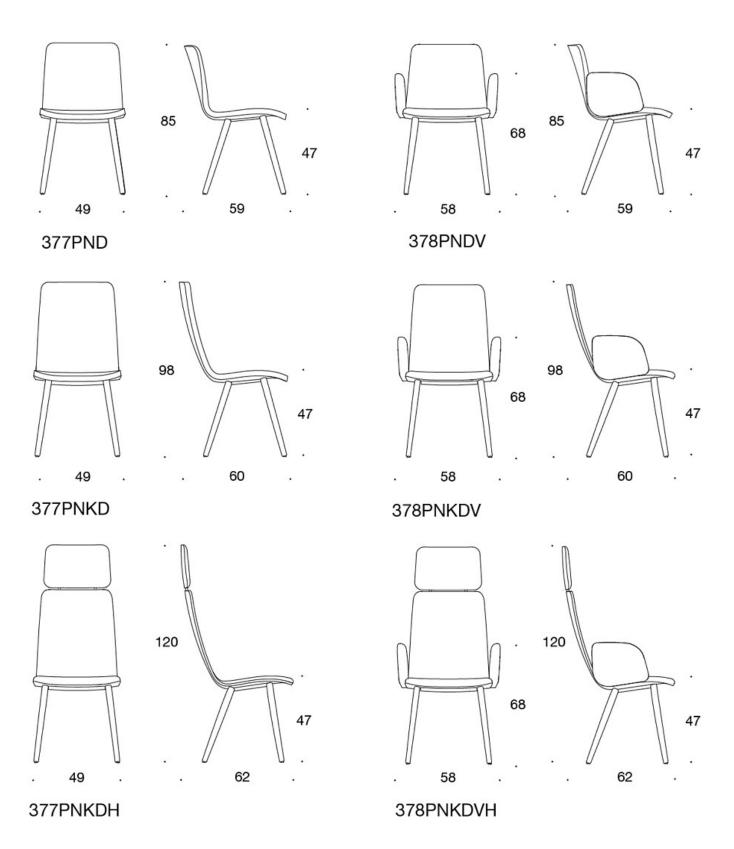

#### PRODUCT CODE NUMBER:

377PND = low backrest, wooden four leg base, fully upholstered, without armrests
377PNKD (H) = high backrest, wooden four leg base, fully upholstered, without armrests
378PNDV = low backrest, wooden four leg base, fully upholstered, upholstered armrests
378PNKDV (H) = high backrest, wooden four leg base, fully upholstered, upholstered armrests
H = headrest

### **Dimensional drawing:**