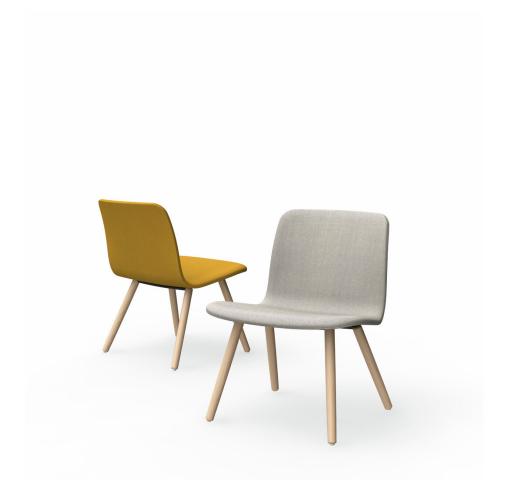

## Easy chair with wooden legs

Design — Antti Kotilainen

The upholstered Sola lounge chair with wooden legs is well suited for lobbies and meeting areas. The wooden legs give the surroundings a home-like feel. The lounge chairs are available with several stand options, making it easy to choose the most suitable option for the space.