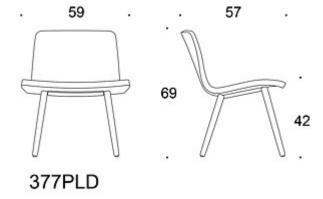

#### PRODUCT CODE NUMBER:

**377PLD** = low backrest, wooden four leg base, fully upholstered

### Dimensional drawing: