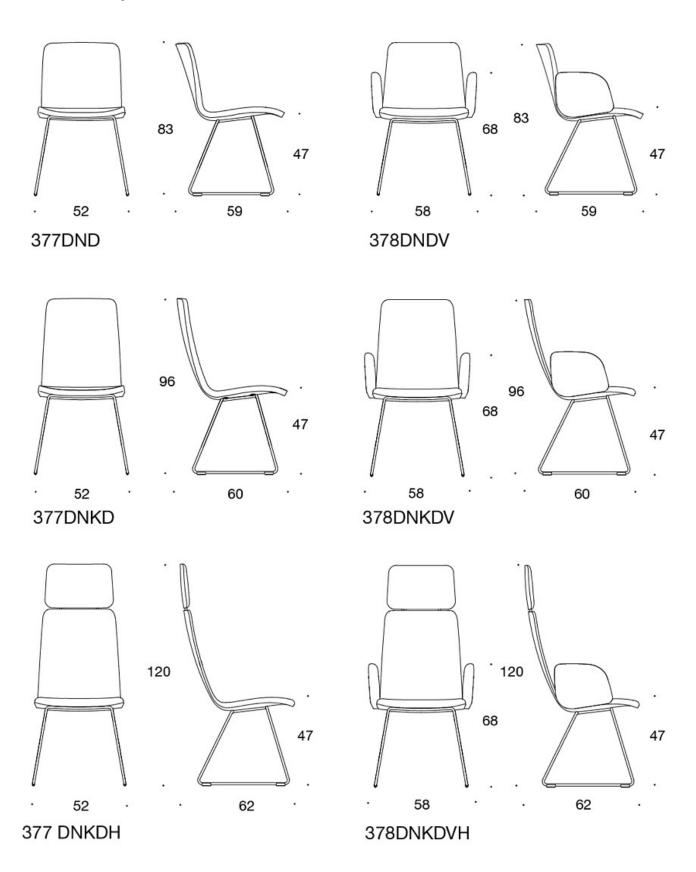

#### PRODUCT CODE NUMBER:

377DND = low backrest, sled base, fully upholstered, without armrests
377DNKD (H) = high backrest, sled base, fully upholstered, without armrests
378DNDV = low backrest, sled base, fully upholstered, upholstered armrests
378DNKDV (H) = high backrest, sled base, fully upholstered, upholstered, upholstered armrests
H = headrest

## **Dimensional drawing:**