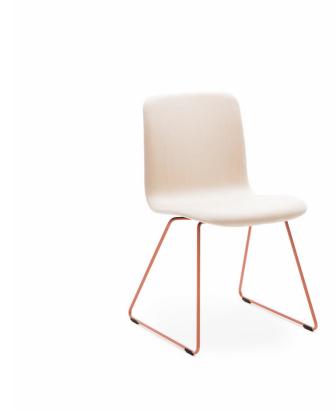

# Conference chair with sled base

Design — Antti Kotilainen

The Sola conference chair with a sled base looks light in any space. It is available with both a low and high backrest. The seating comfort of the Sola chair guarantees comfort even in long meetings. The Sola conference chair is available with a number of different base options.