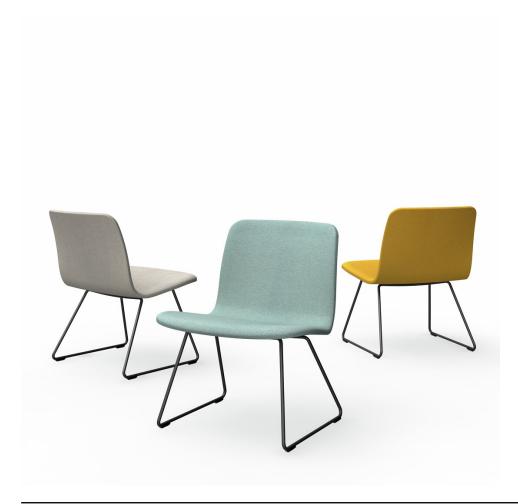

## Easy chair with sled base

Design — Antti Kotilainen

The Sola lounge chair with a sled base is fully upholstered. The finished, easily approachable shape of the Sola chairs allows them to be used naturally in various spaces. A single chair works on its own, and in larger groups the chairs adapt naturally to the space.

Sola Martela

Antti Kotilainen