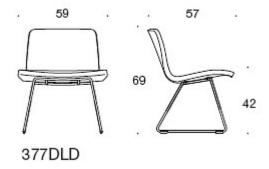

### PRODUCT CODE NUMBER:

377DLD = low backrest, sled base, fully upholstered

### Dimensional drawing: