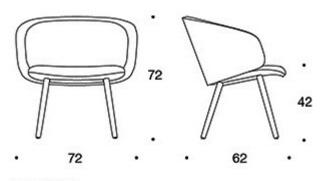

#### **PRODUCT CODE NUMBER:**

378PLD = low backrest, upholstered armrests, wooden four leg base, fully upholstered 378PLDK = high backrest, upholstered armrests, wooden four leg base, fully upholstered

# Dimensional drawing: