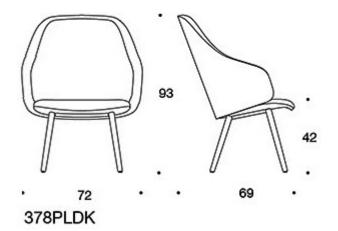

#### **PRODUCT CODE NUMBER:**

378PLD = low backrest, upholstered armrests, wooden four leg base, fully upholstered 378PLDK = high backrest, upholstered armrests, wooden four leg base, fully upholstered

# Dimensional drawing: