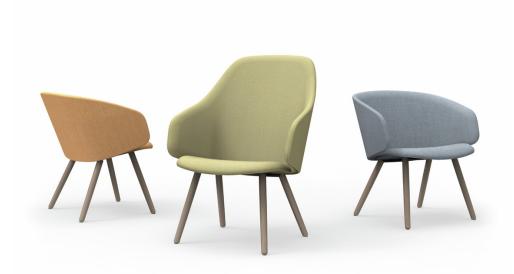

# Easy chair with wooden legs and armrests

Design — Antti Kotilainen

The fully upholstered Sola armchair with armrests is available with both a low and high back and its wooden base brings cosiness to the space. Sola lounge chairs fit naturally in various lounge and meeting areas and are easy to combine with other furniture.