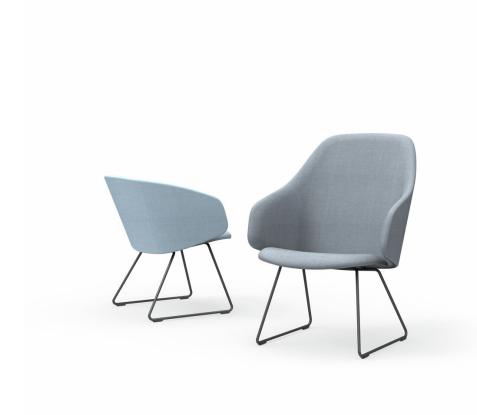

# Easy chair with sled base and armrests

Design — Antti Kotilainen

The Sola lounge chair with metal sled base and armrests is available with both a low and high back. The finished, easily approachable shape of the chairs allows them to be used naturally in various lounge and meeting areas.

#### PRODUCT CODE NUMBER:

378DLD = low backrest, upholstered armrests, sled base, fully upholstered
378DLDK = high backrest, upholstered armrests, sled base, fully upholstered