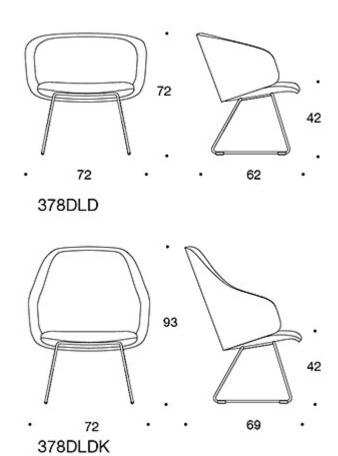

#### PRODUCT CODE NUMBER:

378DLD = low backrest, upholstered armrests, sled base, fully upholstered
378DLDK = high backrest, upholstered armrests, sled base, fully upholstered

## **Dimensional drawing:**