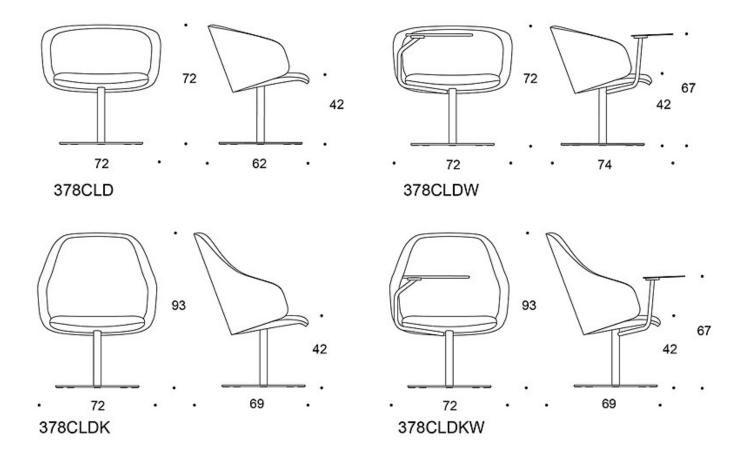

## PRODUCT CODE NUMBER:

**378CLD(W)** = low backrest, upholstered armrests, swivel disc base with automatic return mechanism, fully upholstered.

**378CLDK(W)** = high backrest, upholstered armrests, swivel disc base with automatic return mechanism, fully upholstered.

W = laptop table

# **Dimensional drawing:**