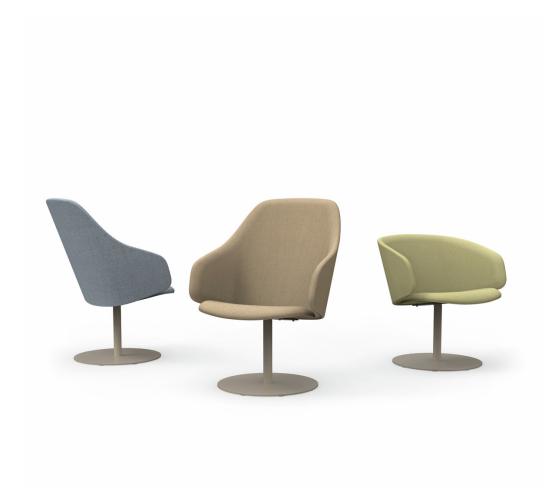

# Easy chair with disc base and armrests

Design — Antti Kotilainen

The Sola lounge chair with armrests is available with both low and high backrests. The swivel disc base gives the chair a classic overall look. It is available with a turning tabletop that is suitable as a small working desk. It is equipped with automatic return mechanism.

Sola Martela

Antti Kotilainen