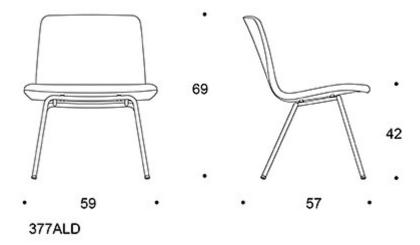

### PRODUCT CODE NUMBER:

377ALD = low backrest, four leg base, fully upholstered

#### **Dimensional drawing:**