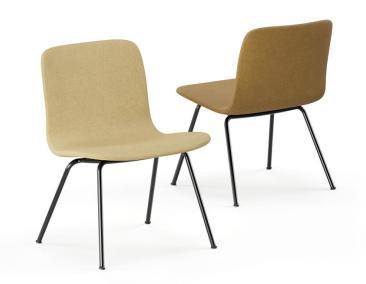

## Easy chair with four leg base

Design — Antti Kotilainen

The Sola easy chair with a metal four leg base is fully upholstered. The chair's stylish and attractive design language is ideal for many types of lobby and lounge spaces — both on its own or arranged in larger groups.

### PRODUCT CODE NUMBER:

377ALD = low backrest, four leg base, fully upholstered