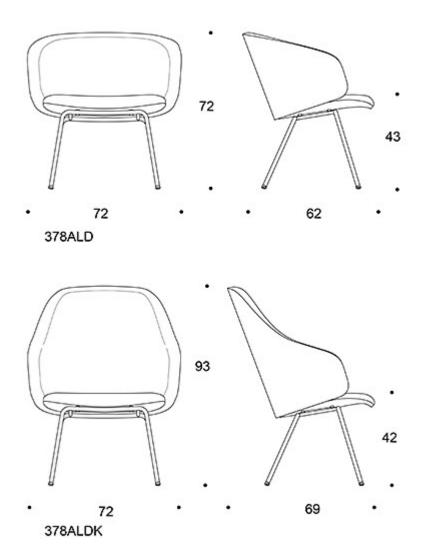

## Dimensional drawing:

#### **PRODUCT CODE NUMBER:**

378ALD = low backrest, upholstered armrests, four leg base, fully upholstered 378ALDK = high backrest, upholstered armrests, four leg base, fully upholstered