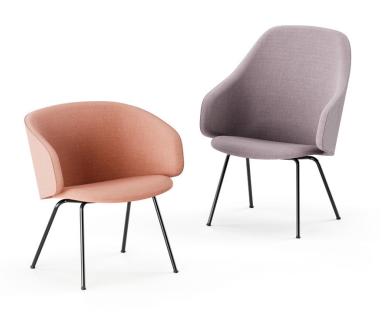

# Easy chair with four leg base and armrests

Design — Antti Kotilainen

The Sola easy chair with a metal four leg base and armrests is available with both a low and a high backrest. The stylish and attractive design language of the Sola easy chair is ideal for many types of lobby and lounge spaces.

#### **PRODUCT CODE NUMBER:**

378ALD = low backrest, upholstered armrests, four leg base, fully upholstered 378ALDK = high backrest, upholstered armrests, four leg base, fully upholstered