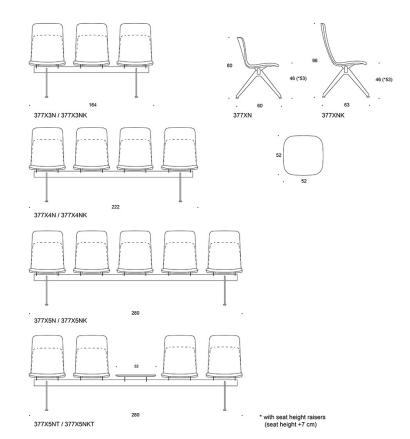

## Dimensional drawing 2:

X3 = three seater beam

X4 = four seater beam

X5 = five seater beam

N = conference seat

L = lounge seat

**K** = high backrest

C = upholstered seat

BC = upholstered seat and backrest

D = fully upholstered

T = table top