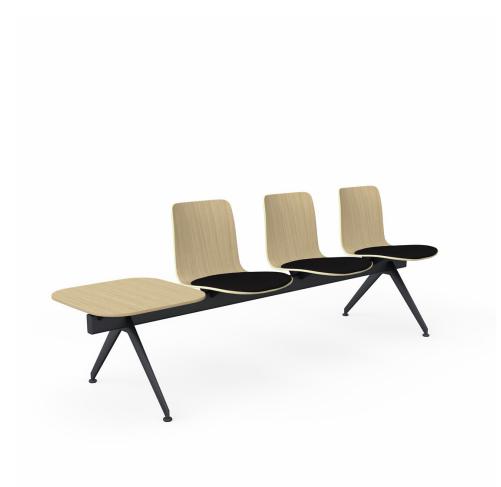

# Beam chair

Design — Antti Kotilainen

The Sola beam chair is suitable for various hallway, lounge and waiting areas, where the furniture must stay neatly in place. The beams are available in three lengths and you can choose from the different sizes of seats of the Sola family.