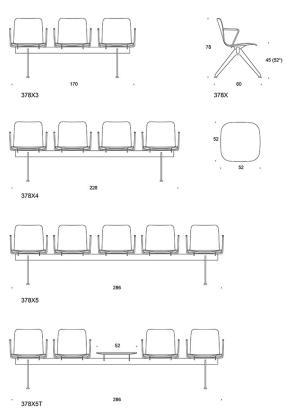

### **Dimensional drawing 3:**

X3 = three seater beam

X4 = four seater beam

X5 = five seater beam

N = conference seat

L = lounge seat

**K** = high backrest

C = upholstered seat

BC = upholstered seat and backrest

D = fully upholstered

T = table top