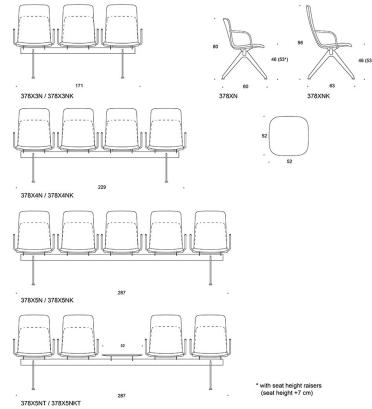

#### PRODUCT CODE NUMBER:

**377X3 (C/BC/D)** = beam chair with three universal seats (without upholstery)

**377X3ND** (K) = beam chair with three fully upholstered conference seats with low backrests

**378X3 (C/BC/D)** = beam chair with three universal seats (without upholstery) with armrests

378X3ND (K) = beam chair with three fully upholstered conference seats with low backrests and armrests

**377X3LD** = beam chair with three fully upholstered lounge seats

**378X3LD (K)** = beam chair with three fully upholstered lounge seats with armrests and low backrests

X3 = three seater beam

X4 = four seater beam

X5 = five seater beam

N = conference seat

L = lounge seat

**K** = high backrest

C = upholstered seat

BC = upholstered seat and backrest

#### **ACCESSORIES**:

Row connector

Back-to-back connector

Seat height raisers (seat height +7 cm)