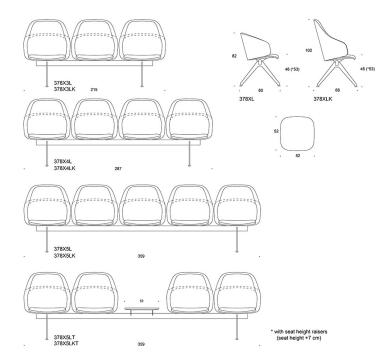

#### PRODUCT CODE NUMBER:

**377X3 (C/BC/D)** = beam chair with three universal seats (without upholstery)

**377X3ND** (K) = beam chair with three fully upholstered conference seats with low backrests

**378X3 (C/BC/D)** = beam chair with three universal seats (without upholstery) with armrests

378X3ND (K) = beam chair with three fully upholstered conference seats with low backrests and armrests

**377X3LD** = beam chair with three fully upholstered lounge seats

**378X3LD (K)** = beam chair with three fully upholstered lounge seats with armrests and low backrests

X3 = three seater beam

X4 = four seater beam

X5 = five seater beam

N = conference seat

L = lounge seat

**K** = high backrest

C = upholstered seat

BC = upholstered seat and backrest

#### **ACCESSORIES**:

Row connector

Back-to-back connector

Seat height raisers (seat height +7 cm)