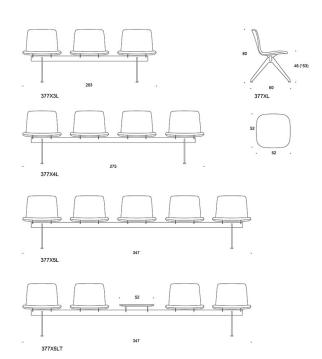

#### PRODUCT CODE NUMBER:

**377X3 (C/BC/D)** = beam chair with three universal seats (without upholstery)

**377X3ND** (K) = beam chair with three fully upholstered conference seats with low backrests

**378X3 (C/BC/D)** = beam chair with three universal seats (without upholstery) with armrests

378X3ND (K) = beam chair with three fully upholstered conference seats with low backrests and armrests

**377X3LD** = beam chair with three fully upholstered lounge seats

**378X3LD (K)** = beam chair with three fully upholstered lounge seats with armrests and low backrests

X3 = three seater beam

X4 = four seater beam

X5 = five seater beam

N = conference seat

L = lounge seat

**K** = high backrest

C = upholstered seat

BC = upholstered seat and backrest

#### **ACCESSORIES**:

Row connector

Back-to-back connector

Seat height raisers (seat height +7 cm)