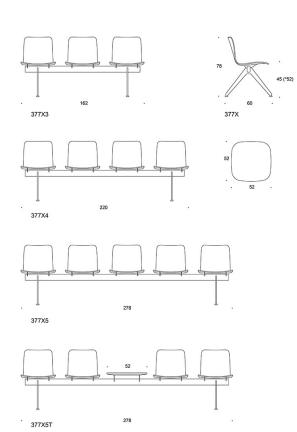

#### **Dimensional drawing:**

X3 = three seater beam

X4 = four seater beam

X5 = five seater beam

N = conference seat

L = lounge seat

**K** = high backrest

C = upholstered seat

BC = upholstered seat and backrest

D = fully upholstered

T = table top