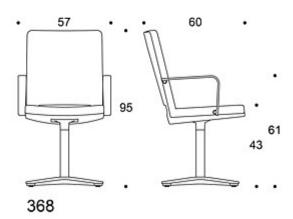

## PRODUCT CODE NUMBER:

365 = low backrest, without armrests

366 = low backrest, with armrests

367 = high backrest, without armrests

368 = high backrest, with armrests

# **Dimensional drawing:**