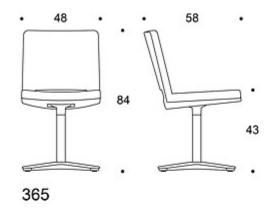

## PRODUCT CODE NUMBER:

365 = low backrest, without armrests

366 = low backrest, with armrests

367 = high backrest, without armrests

368 = high backrest, with armrests

# **Dimensional drawing:**