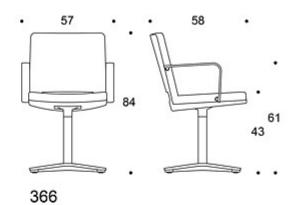

## PRODUCT CODE NUMBER:

365 = low backrest, without armrests

366 = low backrest, with armrests

367 = high backrest, without armrests

368 = high backrest, with armrests

# **Dimensional drawing:**