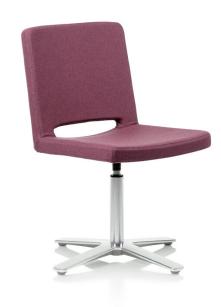

# Conference chair with four star base

Design — Julia Läufer & Marcus Keichel

SoftX is a fully upholstered chair with a four-star base suitable for many types of spaces, from meeting rooms to restaurants. It is available with or without armrests.

SoftX Martela

Julia Läufer & Marcus Keichel