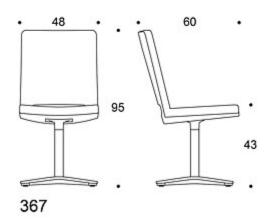

## PRODUCT CODE NUMBER:

365 = low backrest, without armrests

366 = low backrest, with armrests

367 = high backrest, without armrests

368 = high backrest, with armrests

# **Dimensional drawing:**