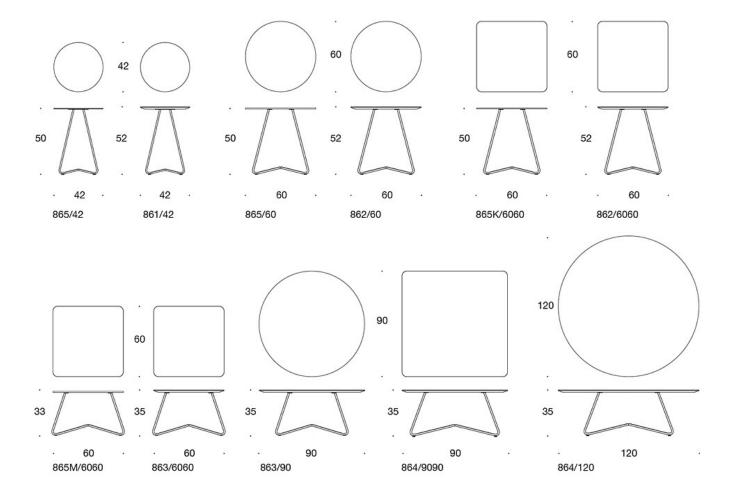

### Wooden table tops:

861/42 = Ø42 cm, height 52 cm 862/60 = Ø60 cm, height 52 cm 862/6060 = 60x60 cm, height 52 cm 863/6060 = 60x60 cm, height 35 cm 863/90 = Ø90 cm, height 35 cm 864/9090 = 90x90 cm, height 35 cm 864/120 = Ø120 cm, height 35 cm

### Metal table tops:

**865/42** = ø42 cm, height 50 cm **865/60** = ø60 cm, height 50 cm **865K/6060** = 60x60 cm, height 50 cm **865M/6060** = 60x60 cm, height 33 cm Scoop Martela

liro Viljanen

# **Dimensional drawing:**