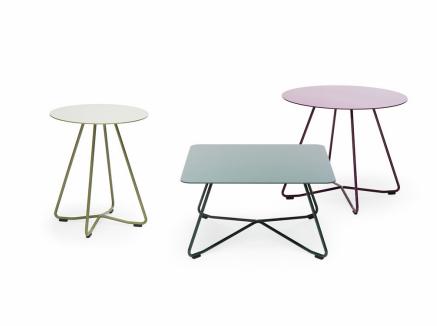

# Sofa table

Design — liro Viljanen

The Scoop series tables come in two different heights and six different tabletop options. A metal painted tabletop is also available for some models. Due to its light weight, the Scoop table is easy to move. The table series is well suited for meeting rooms as a coffee and side table.

### **MATERIAL DESCRIPTION:**

Table top 60x60, 90x90, ø42, ø60, ø90, ø120: white laminate, oak, ash, stained ash.

Table top 60x60, ø42, ø60: Inspiring Colours.

Base: white, black, chrome, Inspiring Colours.