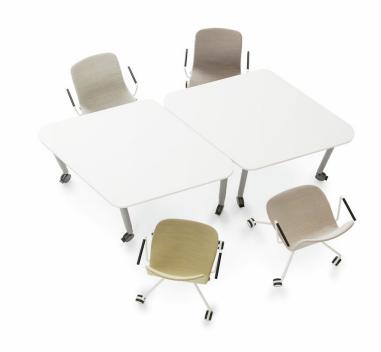

# School and teamwork table

Design — liro Viljanen

Salmiakki is a school desk suitable for many needs. It can fit up to four students. The easily movable Salmiakki tables can be arranged into groups of different sizes and shapes, including lines and semi-circles. It is available as a height-adjustable or fixed height desk and with or without castors.