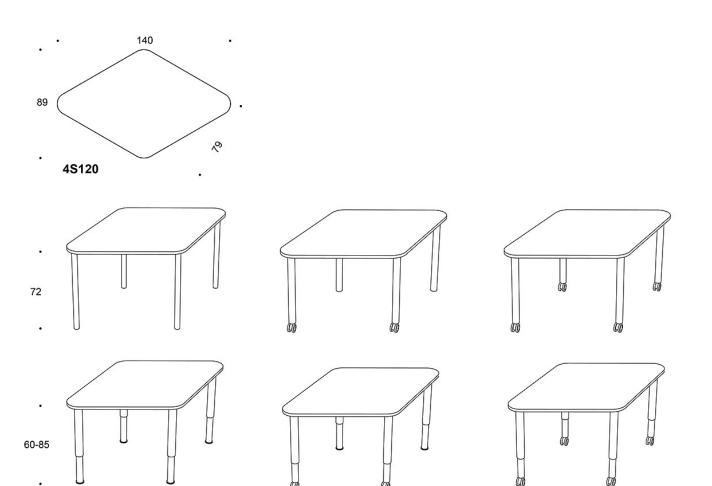

#### **MATERIAL DESCRIPTION:**

Table top: birch, laminates white, grey or birch patternLegs: white, grey or blackLegs available with fixed height or height adjustment andwith two or four lockable castors

# **ADJUSTMENTS**:

Table height 72 cm with fixed leg. Table height 60-85 cm with adjustable leg.

## **Dimensional drawing:**