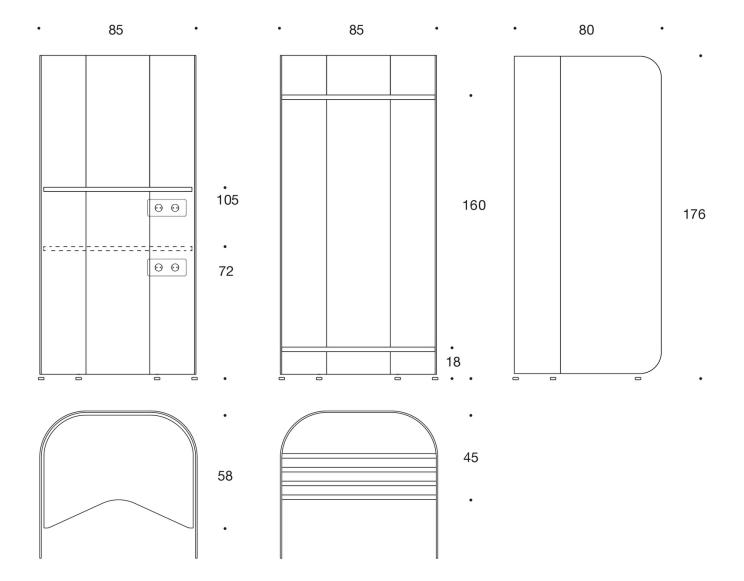

either standing or sitting height, as well as a clothing storage unit. Private working spots for individuals or for larger teams can be created by carefully choosing the location for the workstations.

PodWork Xpress Martela

o4i Design Studio

#### **MATERIAL DESCRIPTION:**

Screen: fully upholstered.

Table top: oak, ash, stained ash or white laminate.

Table lamp: painted white.

# PRODUCT CODE NUMBER:

2984SLT = workstation unit, sitting height 2984SHT = workstation unit, standing height

2984SCR = wardrobe unit 2944SVR = coat hanger holder

2944SVRP = coat hanger holder with mirror

2944SVH = coat hanger 2944SKH = metal shelf

## ACCESSORIES:

- Coat hanger unit
- Coat hanger unit with mirror
- Coat hanger
- Metal shelf
- Table lamp
- Power outlet

Martela

### Dimensional drawing: