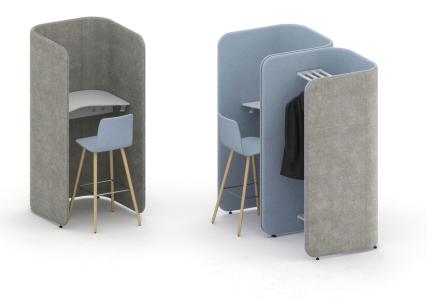

# Workstation module with high screens

Design — o4i Design Studio

PodWork Xpress is a workstation for short-term work. The selection includes two workstation units, either standing or sitting height, as well as a clothing storage unit. Private working spots for individuals or for larger teams can be created by carefully choosing the location for the workstations.