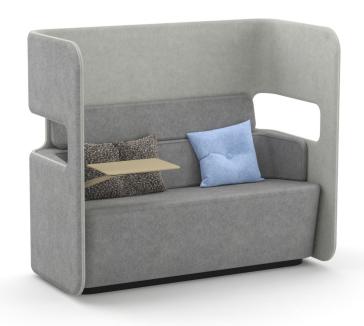

# PodSofa

# Sofa with high back and sides

Design — o4i Design Studio

PodSofa offers a comfortable and private space for two people in the various areas of modern offices. The sofa can be used either individually or in groups, creating small, more private spaces for meetings, for example. Swivel tabletops available as an accessory.

PodSofa Martela

o4i Design Studio