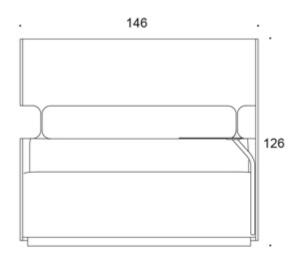

ither individually or in groups, creating small, more private spaces for meetings, for example. Swivel tabletops available as an accessory.

PodSofa Martela

o4i Design Studio

#### **MATERIAL DESCRIPTION:**

Seat: upholstered Base: black

Lap top table: white, black or Inspiring Colours

Screen: fully upholstered

#### PRODUCT CODE NUMBER:

2982 (L/R/S/C) = fully upholstered sofa

L = asymmetrical screen; from front the left side of the screen is longer

**R** = asymmetrical screen; from front the right side of the screen is longer

S = symmetrical screen; long screen on both sides

C = screen without openings

P = optional lap top table

#### **ACCESSORIES**:

Electricity outlet, lap top table painted metal.

## **CARBON FOOTPRINT:**

PodSofa 2982: 77.7 kg CO2e

## Dimensional drawing: