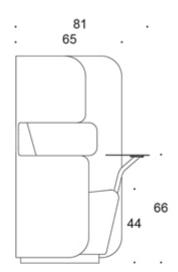

her individually or in groups, creating small, more private spaces for meetings, for example. Swivel tabletops available as an accessory.

PodSofa Martela

o4i Design Studio

#### **MATERIAL DESCRIPTION:**

Seat: upholstered Base: black

Lap top table: white, black or Inspiring Colours

Screen: fully upholstered

#### PRODUCT CODE NUMBER:

2982 (L/R/S/C) = fully upholstered sofa

L = asymmetrical screen; from front the left side of the screen is longer

**R** = asymmetrical screen; from front the right side of the screen is longer

S = symmetrical screen; long screen on both sides

C = screen without openings

P = optional lap top table

#### **ACCESSORIES**:

Electricity outlet, lap top table painted metal.

## **CARBON FOOTPRINT:**

PodSofa 2982: 77.7 kg CO2e

## Dimensional drawing: