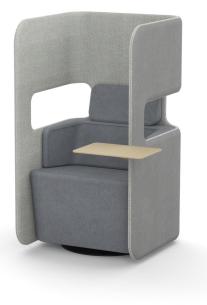

# PodSeat

## Easy chair with high screen

Design — o4i Design Studio

PodSeat offers a comfortable private seat for one person in the various areas of a modern activity based office. The seat can be used either individually or in groups. The swivel base allows the user to turn in the desired direction. A tabletop is available as an accessory.

#### **MATERIAL DESCRIPTION:**

Seat: upholstered. Lap top table: white, black or Inspiring Colours. Screen: fully upholstered. Swivel base.

#### **PRODUCT CODE NUMBER:**

2981 (L/R/S/C) = fully upholstered lobby chair, swivel base 2981F (L/R/S/C) = fully upholstered lobby chair, fixed base L/LF = asymmetrical screen; from front the left side of the screen is longer R/RF = asymmetrical screen; from front the right side of the screen is longer S/SF = symmetrical screen; long screen on both sides C/CF = screen without openings P = optional lap top table

#### ACCESSORIES:

Electricity outlet, lap top table painted metal.

**ADJUSTMENTS:** 

Fixed or swivel base.