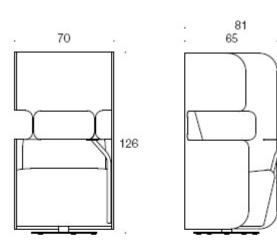

e as an accessory.

#### **MATERIAL DESCRIPTION:**

Seat: upholstered. Lap top table: white, black or Inspiring Colours. Screen: fully upholstered. Swivel base.

#### **PRODUCT CODE NUMBER:**

2981 (L/R/S/C) = fully upholstered lobby chair, swivel base 2981F (L/R/S/C) = fully upholstered lobby chair, fixed base L/LF = asymmetrical screen; from front the left side of the screen is longer R/RF = asymmetrical screen; from front the right side of the screen is longer S/SF = symmetrical screen; long screen on both sides C/CF = screen without openings P = optional lap top table

#### ACCESSORIES:

Electricity outlet, lap top table painted metal.

**ADJUSTMENTS:** 

Fixed or swivel base.

#### **CARBON FOOTPRINT**:

PodSeat 2981: 63.1 kg CO2e

PodSeat o4i Design Studio

### Dimensional drawing:



.

66 44