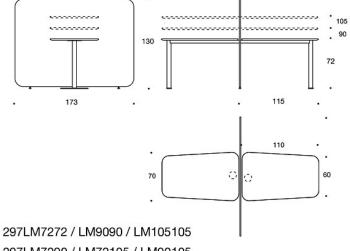

#### Dimensional drawing 2:

297HM7272 / HM9090 / HM105105 297HM7290 / HM72105 / HM90105