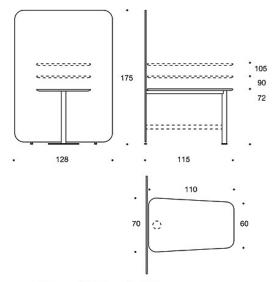

rm working and various spontaneous encounters that take place in an activity based office. The furniture consists of a screen and one or two tabletops in three heights. Benches, stools or various chairs can be selected as seats. A charging point is available.

PodMeeting Xpress Martela

o4i Design Studio

## **MATERIAL DESCRIPTION:**

Screen: fully upholstered.

Table top: oak, ash, stained ash or white laminate.

Table base: white.

## PRODUCT CODE NUMBER:

297LM = with low screen 297HM = with high screen

## **ACCESSORIES**:

Power outlet.

#### **ADJUSTMENTS**:

Screens: height adjustable glides.

Martela **PodMeeting Xpress** 

o4i Design Studio

#### **Dimensional drawing:**





297LM7290 / LM72105 / LM90105

PodMeeting Xpress Martela

o4i Design Studio

#### Dimensional drawing 2:







297HM7272 / HM9090 / HM105105 297HM7290 / HM72105 / HM90105