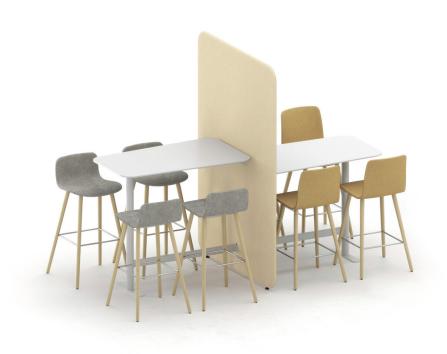

# Table with screen

Design — o4i Design Studio

PodMeeting Xpress offers the opportunity for the short-term working and various spontaneous encounters that take place in an activity based office. The furniture consists of a screen and one or two tabletops in three heights. Benches, stools or various chairs can be selected as seats. A charging point is available.

PodMeeting Xpress Martela

o4i Design Studio

## **MATERIAL DESCRIPTION:**

Screen: fully upholstered.

Table top: oak, ash, stained ash or white laminate.

Table base: white.

## **ACCESSORIES**:

Power outlet.

#### **ADJUSTMENTS**:

Screens: height adjustable glides.

Martela **PodMeeting Xpress** 

o4i Design Studio