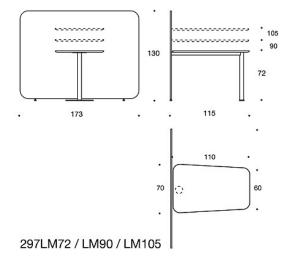

#### **Dimensional drawing:**

297LM7290 / LM72105 / LM90105

PodMeeting Xpress Martela

o4i Design Studio