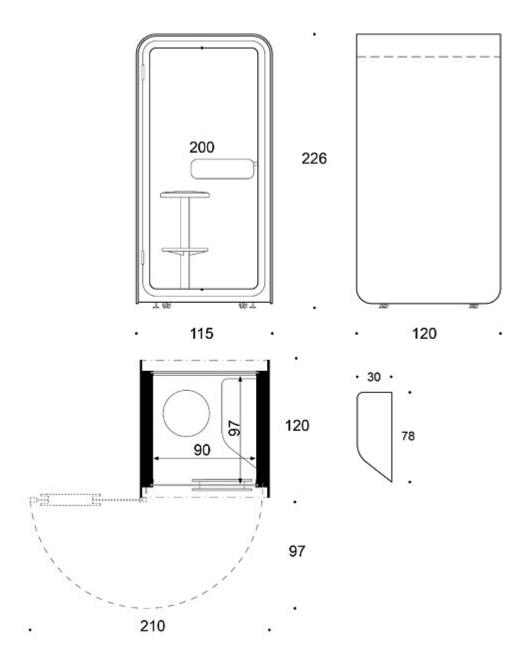

# Dimensional drawing:

### **DIMENSIONS:**

Weight: 327 kg

Room height min.: 240 cm

Power cable length 420 cm (bottom) or 250 cm (roof)