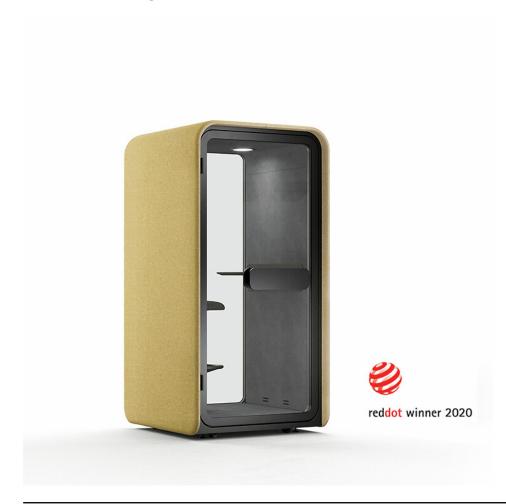

# Phone booth

Design — o4i Design Studio

PodBooth phone booth is designed to create a peaceful atmosphere in the work environment and its upholstered exterior acts as an acoustic surface. The standard equipment includes built-in castors which make it easy to move.

# **DESIGN AWARDS:**

the Red Dot Award 2020

Martela