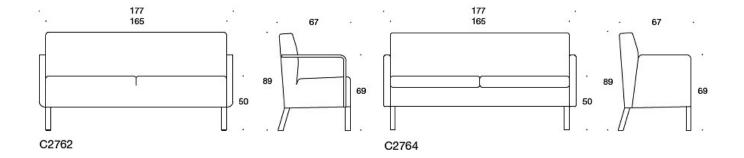

+ sofa take into account the requirements of old age and disability. It is available as either a two- or three-seater with wooden or enclosed armrests. Removable upholstery and moisture protection make the sofa easier to maintain. The sofa has a slightly higher seating height.



Plus+ Martela

Jukka Setälä

#### **MATERIAL DESCRIPTION:**

Wooden parts: birch or oak

It is recommended to use water-washable fabric for the removable upholstery.

#### PRODUCT CODE NUMBER:

C2752 C2754 C2762

C2764

### **FABRIC CONSUMPTION:**

C2752: 3.1 m / pcs C2754: 4.5 m / pcs C2762: 3.8 m / pcs C2764: 5.2 m / pcs

#### **WEIGHT:**

19 kg (2752), 24 kg (2754), 28 kg (2762), 33 kg (2764)

Plus+ Martela

Jukka Setälä

#### **Dimensional drawing:**



Plus+ Martela

Jukka Setälä

### Dimensional drawing 2: