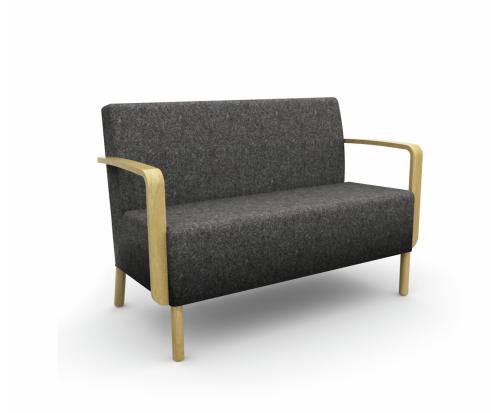

## Sofa

Design — Jukka Setälä

The details of the Plus+ sofa take into account the requirements of old age and disability. It is available as either a two- or three-seater with wooden or enclosed armrests. Removable upholstery and moisture protection make the sofa easier to maintain. The sofa has a slightly higher seating height.