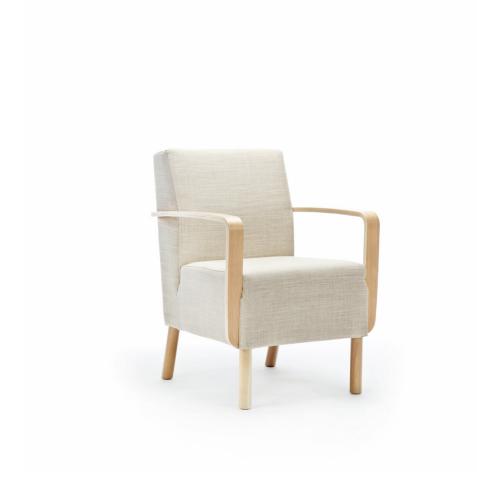

# Plus+

## Easy chair

Design — Jukka Setälä

The Plus+ armchair has two options for backrest height and wooden or enclosed armrests. Removable upholstery and moisture protection make the chair easier to maintain. The details of the Plus+ furniture take into account the requirements of old age and disability.