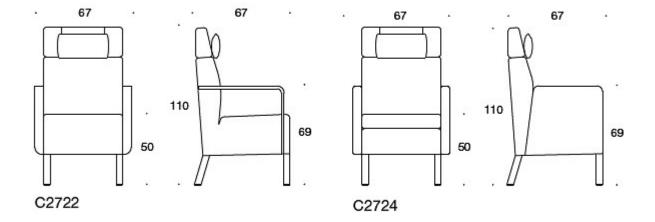

The Plus+ armchair has two options for backrest height and wooden or enclosed armrests. Removable upholstery and moisture protection make the chair easier to maintain. The details of the Plus+ furniture take into account the requirements of old age and disability.



Plus+ Martela

Jukka Setälä

#### **MATERIAL DESCRIPTION:**

Wooden parts: birch or oak

It is recommended to use water-washable fabric for the removable upholstery.

#### PRODUCT CODE NUMBER:

C2712 C2714 C2722

C2724

#### **FABRIC CONSUMPTION:**

C2712: 1.7 m / pcs C2714: 3.0 m / pcs C2722: 2.5 m / pcs C2724: 3.6 m / pcs

#### **WEIGHT:**

12.5 kg (2712), 17.5 kg (2714), 14.5 kg (2722), 19.5 kg (2724)

Plus+ Martela

Jukka Setälä

#### **Dimensional drawing:**



Plus+ Martela

Jukka Setälä

### Dimensional drawing 2: