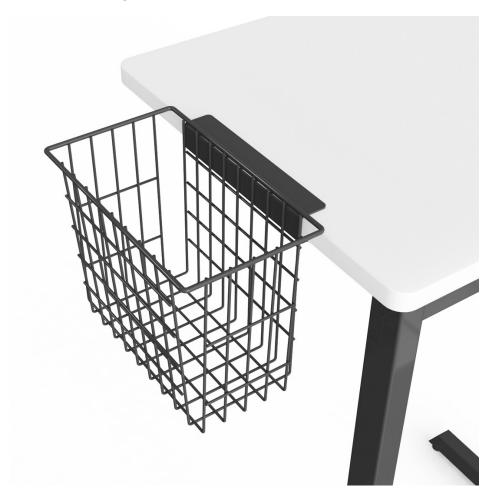

## Storage basket

Design — liro Viljanen

PicNic brings extra space to your tabletop. It works especially in exam situations where there's space needed for snacks and water bottles. When not in use the baskets can be stored in stacks. PicNic is compatible for example with Salmiakki, PentaGo and Pinta Kolmio & Rectangular tables.

### **FEATURES**:

- Brings extra space for tabletops for exam stiuations for example
- Compatible with tabletops that are about 22 mm thick
- Maximum load: 4 kg

### **DIMENSIONS:**

26.5 x 18 x 21 cm