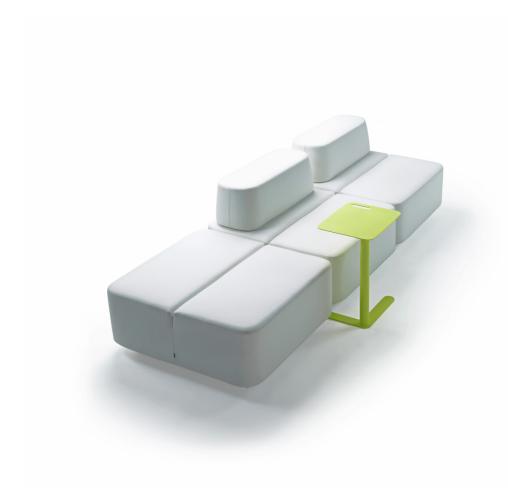

## **Bench**

Design — Rane Vaskivuori

The Movie bench with a backrest acts both as an independent armchair and as part of a group of other Movie modules. Movie is an upholstered seat that is especially suitable for lobby use. The modules can be formed into large groups and can be connected to each other.

Movie Martela

Rane Vaskivuori