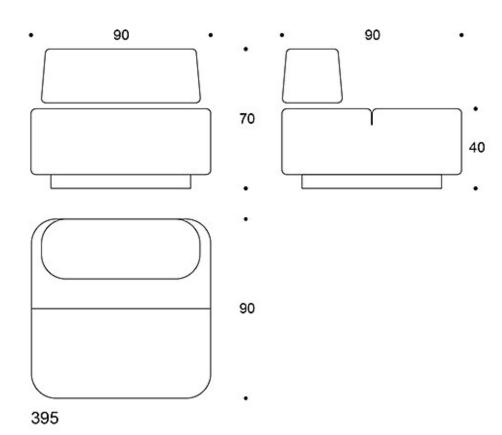

#### PRODUCT CODE NUMBER:

393 = fully upholstered seat, without backrest395 = fully upholstered seat and backrest

#### **FABRIC CONSUMPTION:**

**393**: 2.2 m **395**: 3.0 m

Movie Martela

### Dimensional drawing: