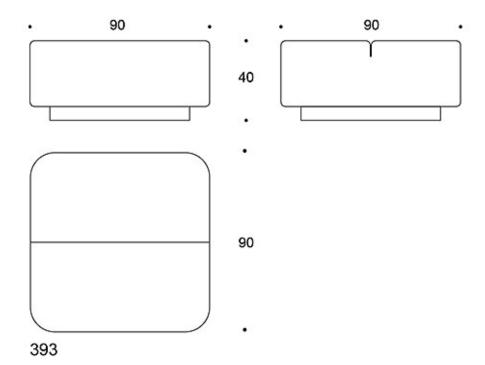

#### PRODUCT CODE NUMBER:

393 = fully upholstered seat, without backrest395 = fully upholstered seat and backrest

#### **FABRIC CONSUMPTION:**

**393**: 2.2 m **395**: 3.0 m

Movie Martela

### Dimensional drawing: