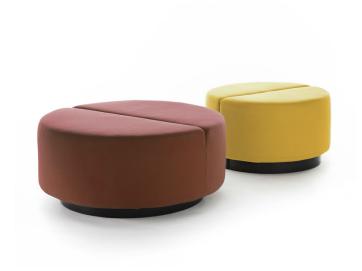

# Movie Round bench

Design — Rane Vaskivuori

The round Movie bench is an upholstered seat especially for lobby use and meeting spaces. With colourful upholstery and combinations of different sized Movie seats, you can create inspiring ensembles. The round Movie bench is available in three sizes.