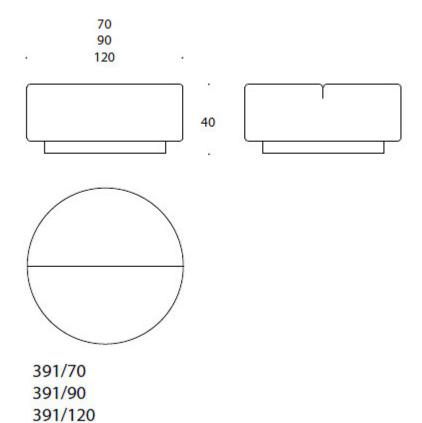

### PRODUCT CODE NUMBER:

391/70 = fully upholstered ottoman, diameter 70 cm 391/90 = fully upholstered ottoman, diameter 90 cm 391/120 = fully upholstered ottoman, diameter 120 cm

## Dimensional drawing: