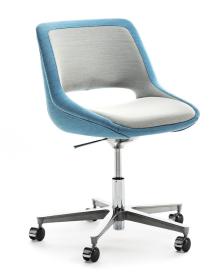

## Mini Kilta

# Universal chair with five star base, castors and height adjustment

Design — Olli Mannermaa

The mini Kilta chair with castors and with both height adjustment and a swing mechanism allows small back-and-forth movement. Mini Kilta is suitable for conference rooms as well as drop-in desks in activity based offices. Mini Kilta is smaller than the Kilta chair and has no armrests.

#### **MATERIAL DESCRIPTION:**

Seat: fully upholstered Base: polished aluminium

#### PRODUCT CODE NUMBER:

**221RG** = fully upholstered, five star base with castors, height adjustment, tilt mechanism