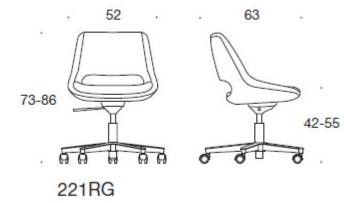

### Dimensional drawing:

#### PRODUCT CODE NUMBER:

**221RG** = fully upholstered, five star base with castors, height adjustment, tilt mechanism

#### **ADJUSTMENTS**:

Seat height c. 42-55 cm.