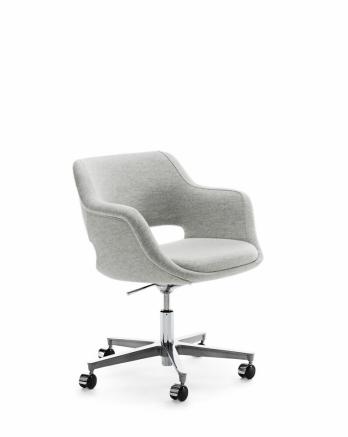

# Kilta

# Universal chair with five star base, castors and height adjustment

Design — Olli Mannermaa

Kilta is a Finnish design classic. With castors and height adjustment it is suitable for conference rooms as well as for drop-in desks in activity based offices. Timeless design, seating comfort and durability make Kilta one of Martela's most popular chairs.

# MATERIAL DESCRIPTION:

Seat: fully upholstered Base: polished aluminium

### **PRODUCT CODE NUMBER:**

**224RG** = fully upholstered, five star base with castors, height adjustment, tilt mechanism