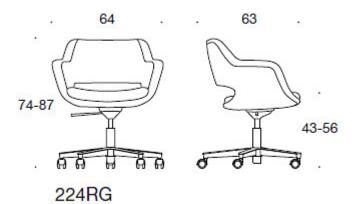

### **PRODUCT CODE NUMBER:**

**224RG** = fully upholstered, five star base with castors, height adjustment, tilt mechanism

## **ADJUSTMENTS:**

Seat height c. 43-56 cm.

### **Dimensional drawing:**

April 20, 2023 Contact: export@martela.com We are not responsible for any changes.