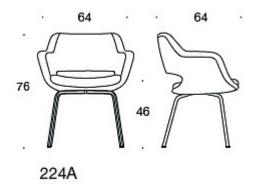

#### Dimensional drawing:

#### **PRODUCT CODE NUMBER:**

224A = fully upholstered, four leg base