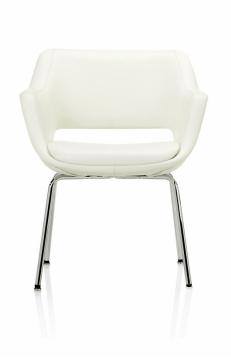

## Universal chair with four leg base

Design — Olli Mannermaa

The Finnish design classic Kilta has been in Martela's collection since 1955. The chair's timeless design and good seating comfort guarantee its continued popularity. The Kilta chair with armrests brings dignity to any conference or office space.

#### MATERIAL DESCRIPTION:

Seat: fully upholstered Base: black, chrome or Inspiring Colours

#### **PRODUCT CODE NUMBER:**

224A = fully upholstered, four leg base