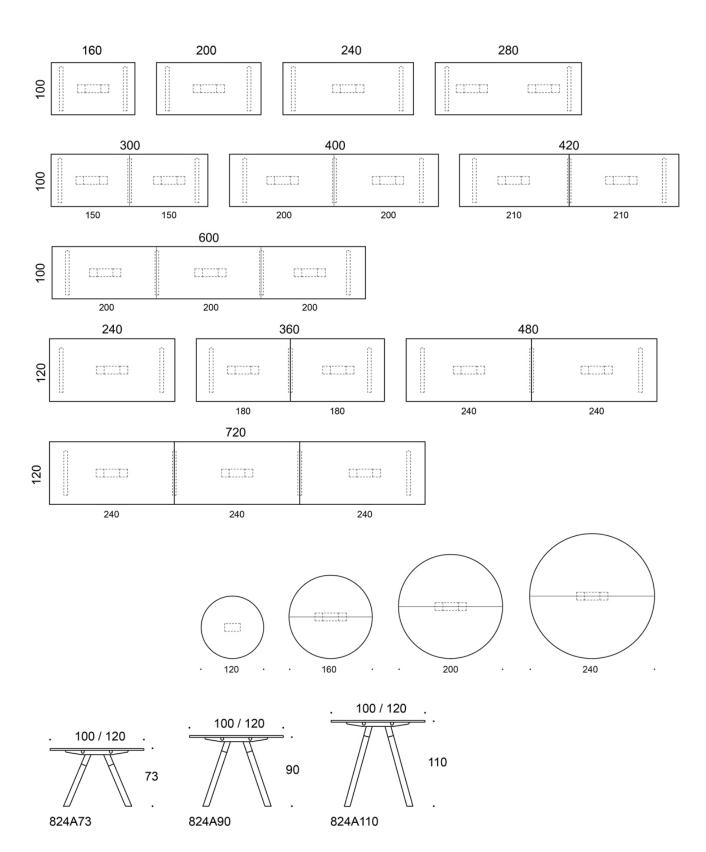

#### PRODUCT CODE NUMBER:

824A73 = A-leg base, height 73 cm, wooden legs 824A90 = A-leg base, height 90 cm, wooden legs 824A110 = A-leg base, height 110 cm, wooden legs E = power outlet

#### Dimensional drawing: