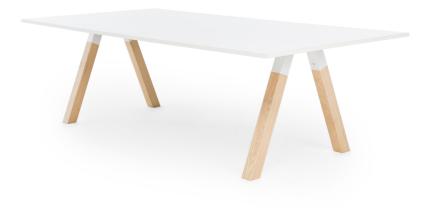

## Conference table with wooden A-legs

Design — liro Viljanen

The wooden A-stand on the Frankie conference table brings cosiness to the working environment. The table is available in three heights: 73 cm, 90 cm and 110 cm.